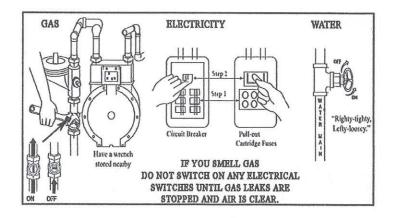

## Supplies (for 3 days minimum):

- Water (1 gal per person per day)
- · Canned food, manual can opener
- Sturdy shoes
- Emergency radio, batteries, flashlights
- Analog telephone/cell phone/charger
- First aid supplies
- Prescription drugs for 3 days and eyeglasses
- Emergency cash in small bills (ATMS/credit cards may be down)
- Establish family meeting place
- Establish out-of-town contact for family check-in
- Identify neighbors who are doctors, vets, nurses, CERT/CPR-trained volunteers
- · Wrench for gas turn-off
- Sanitation supplies for outdoors if needed

#### Think Ahead

- · Beware of aftershocks...duck, cover and hold
- · Do not ignite any gas leaks...strap hot water heater
- Clothes on fire DO NOT RUN: stop, drop & roll
- Review CPR techniques (for those trained)
  - Check pulse, open airways before beginning chest compressions at speed of the song "staying alive" or "another one bites the dust"
- Bleeding elevate with direct pressure for most wounds
- · Have neighbor list printed with doctors, nurses, CPR grads
- · Have off-site and/or cloud storage of important docs, pictures, etc.
- · Make a communication plan and share it.
- Tell others if leaving home.
- · Police and medical emergency services might not be available.
- · You could be on your own for days or even weeks. Stay calm.