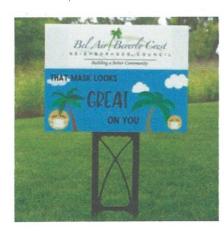

# 18" x 24" Yard Signs

Status: Cancelled

Qty 50

Base Price

\$365.00

Item Total \*

\$365.00

<sup>\*</sup>State sales tax is required on this item.

# 18" x 24" Yard Signs

Status: Delivered on September 5, 2020 at 1:12 PM

Carrier Notes: **SIDE DOOR**Track: **1Z6F8W920301151752** 

Carrier: **UPS**Details: None

Qty 50

Base Price

\$365.00 \$223.26

Item Total \*