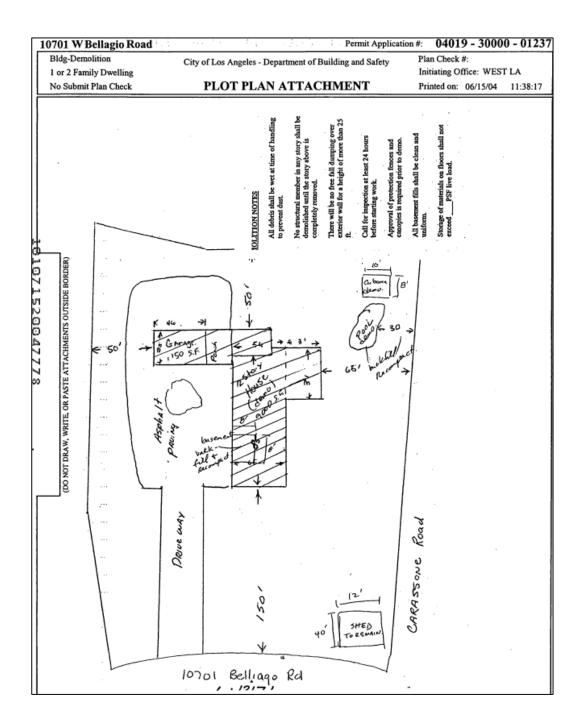

### 10701 W Bellagio Road

04019 - 30000 - 01237

Printed: 06/16/04 09:39 AM

Bldg-Demolition

City of Los Angeles - Department of Building and Safety

1 or 2 Family Dwelling Plan Check at Counter No Submit Plan Check

Demo of existing 2-story SFD with att. garage (46'X25'), cabana (8 x 10), and storage bldg. (12' x 40') Hand wrecking. Sewer cap and pedestrian protection fence required. D.P.I. LOG

9. # Bldgs on Site & Use: 3) SFD/ ATT GARAGE, CABANA, STORAGE BLDG.