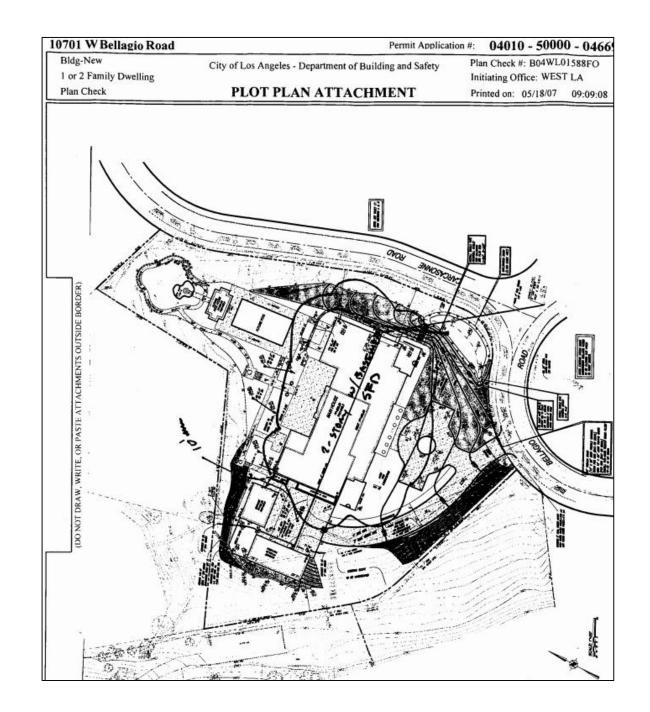

### 10701 W Bellagio Road

04010 - 50000 - 04669

Printed: 05/18/07 09:09 AM

| ldg-New<br>or 2 Family Dwelling | City of Los Angeles - Department of Building and Safety |              |                |
|---------------------------------|---------------------------------------------------------|--------------|----------------|
| egular Plan Check               | APPLICATION FOR BUILDING PERMIT                         | Last Status: | Ready to Issue |
| lan Check                       | AND CERTIFICATE OF OCCUPANCY                            | Status Date: | 05/18/2007     |

| Regular Plan Check<br>Plan Check |                |        | LICATION FOR BUILI<br>D CERTIFICATE OF O |                                | Last Status: Ready to Issue<br>Status Date: 05/18/2007 |                                                              |  |  |
|----------------------------------|----------------|--------|------------------------------------------|--------------------------------|--------------------------------------------------------|--------------------------------------------------------------|--|--|
| I.TRACT<br>TR 7656<br>TR 7656    | BLK 6<br>BLK 6 | 7<br>9 | 2<br>2                                   | M B 119-70/76<br>M B 119-70/76 | 141B149 149                                            | 2. ASSESSOR PARCEL #<br>4362 - 003 - 006<br>4362 - 003 - 008 |  |  |

| A.P.B.P.CKI, INFORMATION Area Planning Commission - West Los Angeles LADBS Branch Office - WI, A Council District - 5 Centified Neighborhood Council - Bel Air - Beverly Crest Community Plan Area - Bel Air - Beverly Crest | Census Tract - 2621.00<br>District Map - 141B149<br>Energy Zone - 9<br>Fire District - VHFHSZ<br>Hilbade Grading Area - YES |   |   |   | Eart<br>Nea | thquak<br>ir Soun | rdinance<br>e-Induce<br>ce Zone I<br>rothers M | d Land<br>Distan | dslide /<br>cc - 0 |   |   | - |
|------------------------------------------------------------------------------------------------------------------------------------------------------------------------------------------------------------------------------|-----------------------------------------------------------------------------------------------------------------------------|---|---|---|-------------|-------------------|------------------------------------------------|------------------|--------------------|---|---|---|
| ZONE(S): RE40-1-H/                                                                                                                                                                                                           |                                                                                                                             | _ | - | _ | _           | _                 | _                                              | _                | -                  | _ | - |   |