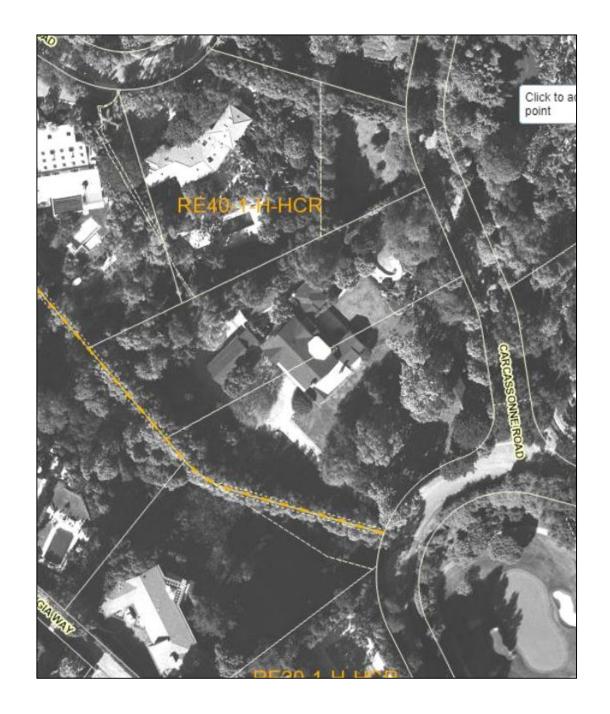

Hillside Grading Area - YES

Hillside Ordinance - YES

Earthquake-Induced Landslide Area - YES Near Source Zone Distance - 0.0 Thomas Brothers Map Grid - 592-A7

ZONEUS⊫ RE40-1-H/

Council District - 5

Θ

Ψī

N

| 3. PARCEL INFORMATION                                   |                             |                                         |
|---------------------------------------------------------|-----------------------------|-----------------------------------------|
| Area Planning Commission - West Los Angeles             | Census Tract - 2621.00      | Hillside Ordinance - YES                |
| LADBS Branch Office - WLA                               | District Map - 141B149      | Earthquake-Induced Landslide Area - YES |
| Council District - 5                                    | Energy Zone - 9             | Near Source Zone Distance - 0.0         |
| Certified Neighborhood Council - Bel Air - Beverly Cres | Fire District - MFD         | Thomas Brothers Map Grid - 592-A7       |
| Community Plan Area - Bel Air - Beverly Crest           | Hillside Grading Area - YES |                                         |
| zone(s): RE40-1-H/                                      |                             |                                         |

Hillside Grading Area - YES

Earthquake-Induced Landslide Area - Yes Near Source Zone Distance - 0.0 Thomas Brothers Map Grid - 592-A7

Hillside Ordinance - YES

ZONE(S): RE40-1-H/

fred

0

00

Ø

| A.P.B.P.CKI, INFORMATION Area Planning Commission - West Los Angeles LADBS Branch Office - WI, A Council District - 5 Centified Neighborhood Council - Bel Air - Beverly Crest Community Plan Area - Bel Air - Beverly Crest | Census Tract - 2621.00<br>District Map - 141B149<br>Energy Zone - 9<br>Fire District - VHFHSZ<br>Hilbade Grading Area - YES |   |   |   | Eart<br>Nea | thquak<br>ir Soun | rdinance<br>e-Induce<br>ce Zone I<br>rothers M | d Land<br>Distan | dslide /<br>cc - 0 |   |   | - |
|------------------------------------------------------------------------------------------------------------------------------------------------------------------------------------------------------------------------------|-----------------------------------------------------------------------------------------------------------------------------|---|---|---|-------------|-------------------|------------------------------------------------|------------------|--------------------|---|---|---|
| ZONE(S): RE40-1-H/                                                                                                                                                                                                           |                                                                                                                             | _ | - | _ | _           | _                 | _                                              | _                | -                  | _ | - |   |