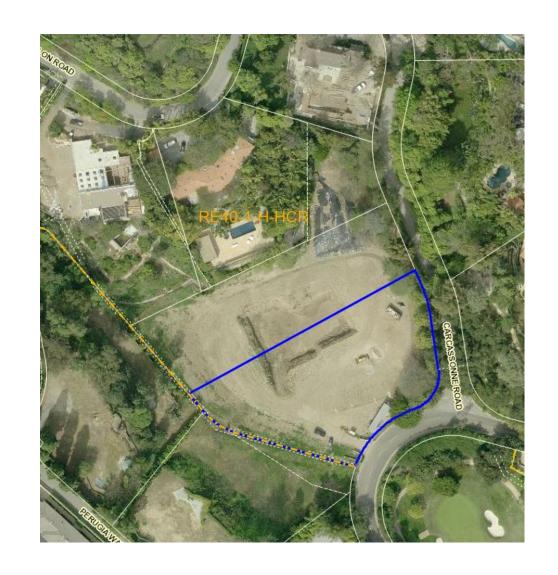

- 2001 Existing Single Family Home.
- 2004 Demolition & Grading Permit
- 2005 Building Permit new SFD.
- 2005 Grading Permit (1,840 c.y.)
  - <u>2006 Aerial Photograph</u>

- 2001 Existing Single Family Home.
- 2004 Demolition & Grading Permit
- 2005 Building Permit New SFD.
- 2005 Grading Permit (1,840 c.y.)
  - 2006 Aerial Photograph
- <u>2007 Building Permit New SFD (1/2)</u>