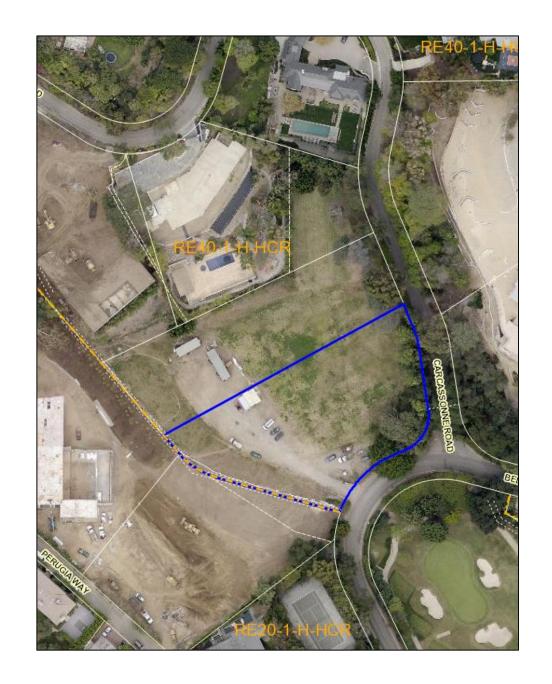

- 2001 Existing Single Family Home.
- 2004 Demolition & Grading Permit
- 2005 Building Permit new SFD.
- 2005 Grading Permit (1,840 c.y.)
  - <u>2006 Aerial Photograph</u>

- 2001 Existing Single Family Home.
- 2004 Demolition & Grading Permit
- 2005 Building Permit New SFD.
- 2005 Grading Permit (1,840 c.y.)
  - 2006 Aerial Photograph
- <u>2007 Building Permit New SFD (1/2)</u>