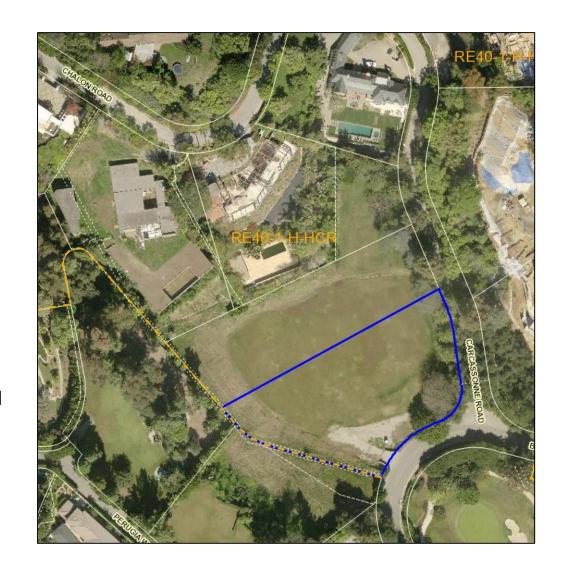

- 2001 Existing Single Family Home.
- 2004 Demolition & Grading Permit
- 2005 Building Permit new SFD.
- 2005 Grading Permit (1,840 c.y.)
  - <u>2006 Aerial Photograph</u>

- 2001 Existing Single Family Home.
- 2004 Demolition & Grading Permit
- 2005 Building Permit New SFD.
- 2005 Grading Permit (1,840 c.y.)
  - 2006 Aerial Photograph
- <u>2007 Building Permit New SFD (1/2)</u>