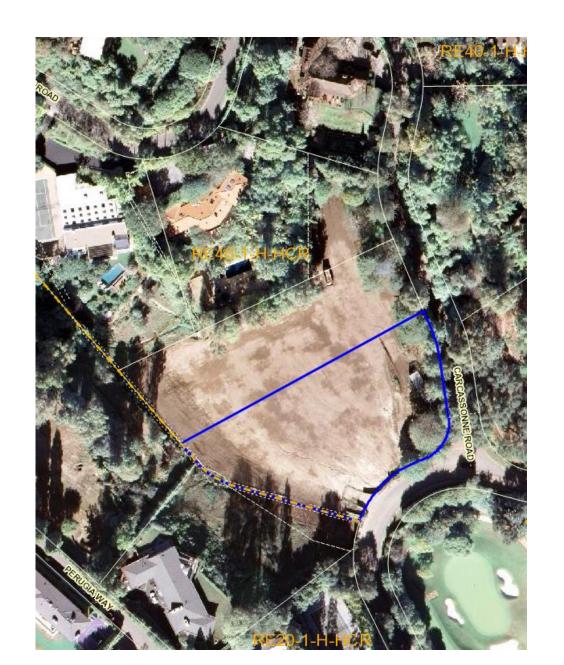

- 2001 Existing Single Family Home.
- 2004 Demolition & Grading Permit
- 2005 Building Permit new SFD.
- 2005 Grading Permit (1,840 c.y.)
  - <u>2006 Aerial Photograph</u>

- 2001 Existing Single Family Home.
- 2004 Demolition & Grading Permit
- 2005 Building Permit New SFD.
- 2005 Grading Permit (1,840 c.y.)
  - 2006 Aerial Photograph
- <u>2007 Building Permit New SFD (1/2)</u>