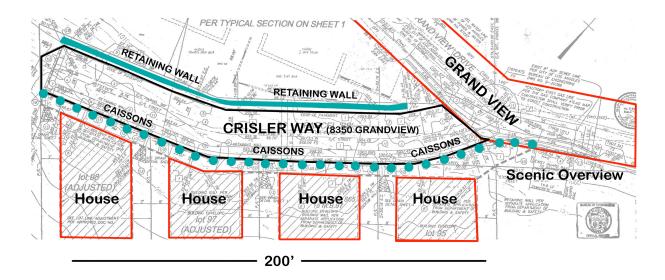

# The Project

The City of Los Angeles Bureau of Engineering ("BOE" or "City") approved B Permit No. BR402571 on or about June 17, 2015 (hereinafter referred to as "Project."). The B-Permit would authorize the construction of a road known as "Crisler Way" – which is a "paper road." In other words, it only exists on paper. In reality, the road is part of a steep undeveloped hillside in the Hollywood Hills in a neighborhood known as the "Kirkwood Bowl." The plans submitted for B-Permit No. BR402571 demonstrate that the road would facilitate the construction of four new single-family homes. The plans also show that the road would be approximately 200 feet in length and would require up to 30 caissons and two large retaining walls. A marked up screenshot from the plans is depicted below.