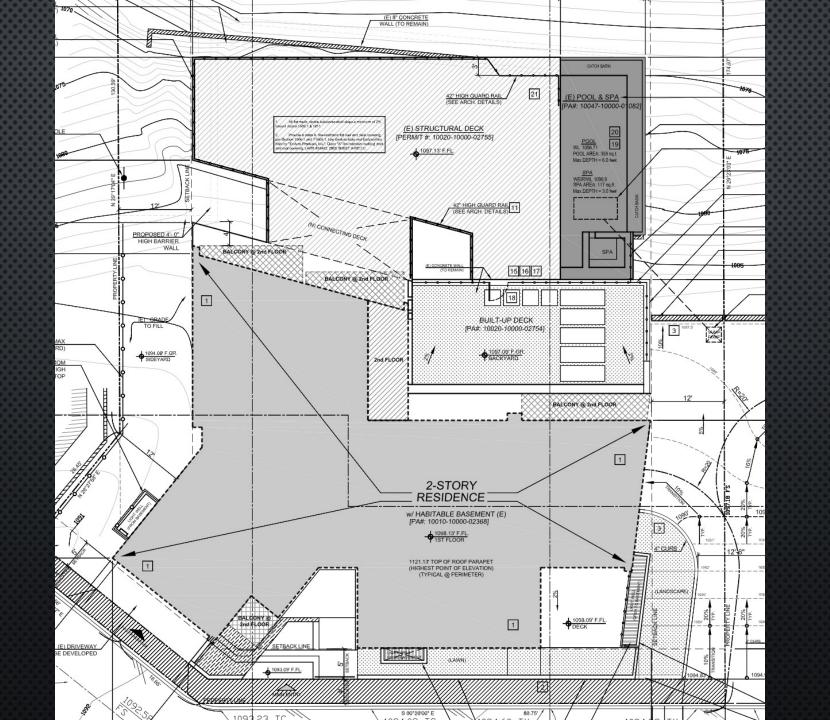

| RE20-1-H-HCR                  | RE20-1-H-HCR        |
| ALLOWABLE RFA PER SLOPE BAND<br>ANALYSIS: | 5871.19 SQ FT                 | 5,787.6 SQ FT       |
| PROPOSED SQUARE FOOTAGE:                  | 5,756 SQ FT                   | 5,757 SQ FT         |
| PROPOSED FLOORS:                          | 2 + BASEMENT                  | 2 + BASEMENT        |
| PARKING:                                  | 5 COVERED SPACES              | 6 COVERED SPACES    |
| LOCATION:                                 | BEL AIR-BEVERLY CREST         |                     |
| SETBACKS:                                 | 5' FRONT - 12' SIDE - 25'REAR | FRONT - SIDE - REAR |
| PROPOSED BUILDING HEIGHT:                 | 30 FEET                       | 30 FEET             |



1804 RIAL SITE PLAN



1816 RIAL SITE PLAN

# UTILITY ACCESS



#### **SEWER ACCESS**

Sewer access and other utility access (electric, gas, telephone) will be provided from existing connection as this home was previously improved with a single family dwelling



HYDRANT ACCESS
A hydrant is currently located within the public right-of-way of this development.

# THANK YOU!