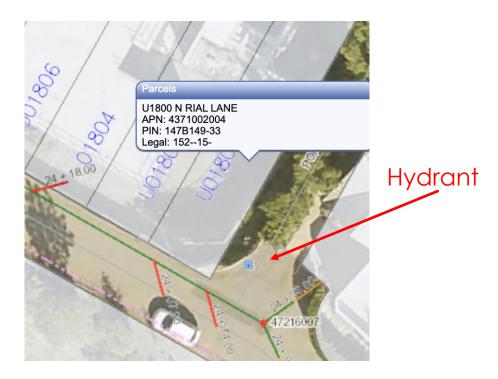

# UTILITY ACCESS

#### **SEWER ACCESS**

Sewer access and other utility access (electric, gas, telephone) will be provided from existing connection as this home was previously improved with a single family dwelling

HYDRANT ACCESS
A hydrant is currently located within the public right-of-way of this development.