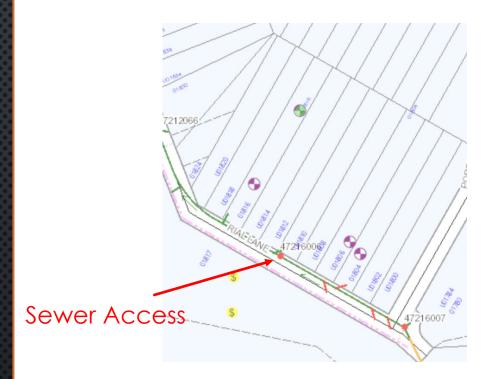

# UTILITY ACCESS

#### **SEWER ACCESS**

Sewer access and other utility access (electric, gas, telephone) will be provided from existing connection as this home was previously improved with a single family dwelling

HYDRANT ACCESS
A hydrant is currently located within the public right-of-way of this development.