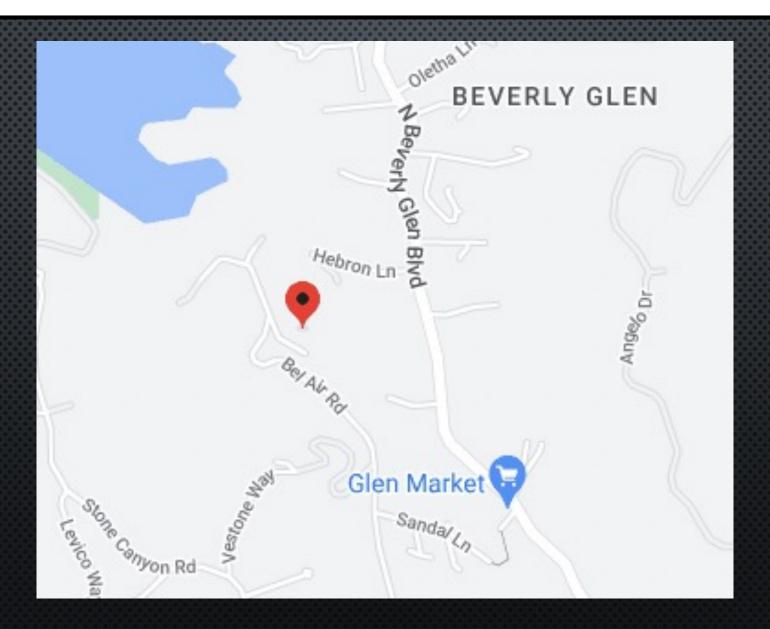

# 1804 & 1816 RIAL LN

ZAD REQUEST IN CONJUNCTION WITH A NEW SFD

BEL AIR BEVERLY CREST NEIGHBORHOOD COUNCIL

MAY 10, 2022

PRESENTED BY CREST REAL ESTATE

### 1804 RIAL & 1816 RIAL



# LOCATION



## REQUEST

Zoning Administrator's Determination seeking relief from LAMC Section 12.21.C.10(i)(3). The project is requesting relief from the requirement that any new construction of, or addition to, a One-Family Dwelling on a Lot must have a vehicular access route from a Street improved with a minimum 20-foot wide continuous paved roadway from the driveway apron that provides access to the main residence to the boundary of the Hillside Area.

# PROJECT INFO

|                                           | 1804 RIAL LN                  | 1816 RIAL LN        |
|-------------------------------------------|-------------------------------|---------------------|
| ZONING INFORMATION:                       | RE20-1-H-HCR                  | RE20-1-H-HCR        |
| ALLOWABLE RFA PER SLOPE BAND<br>