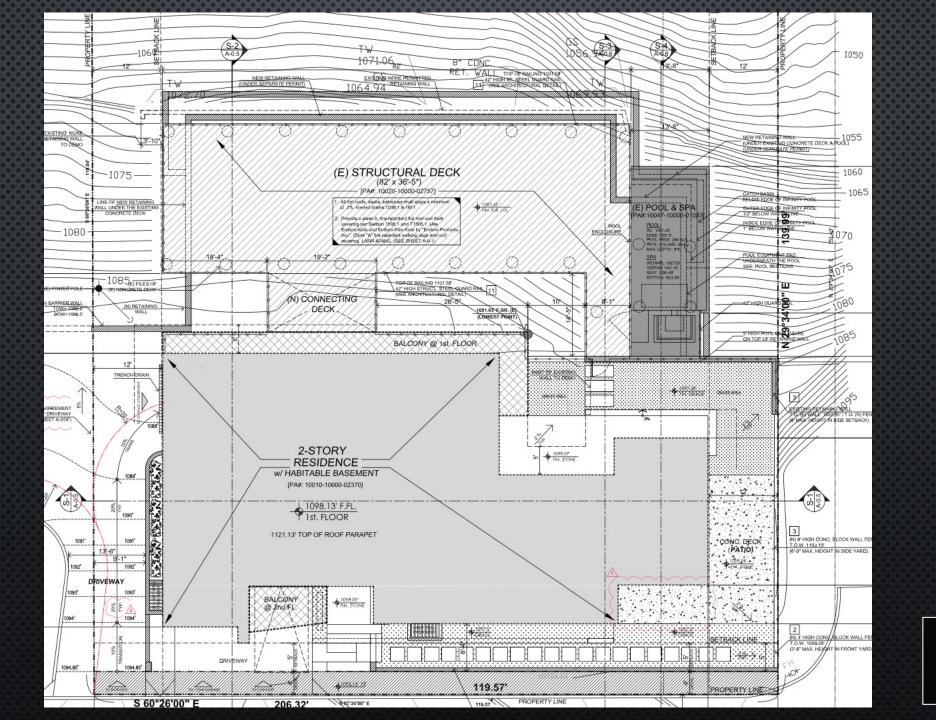

ZONING INFORMATION:                       | RE20-1-H-HCR                  | RE20-1-H-HCR        |
| ALLOWABLE RFA PER SLOPE BAND<br>ANALYSIS: | 5871.19 SQ FT                 | 5,787.6 SQ FT       |
| PROPOSED SQUARE FOOTAGE:                  | 5,756 SQ FT                   | 5,757 SQ FT         |
| PROPOSED FLOORS:                          | 2 + BASEMENT                  | 2 + BASEMENT        |
| PARKING:                                  | 5 COVERED SPACES              | 6 COVERED SPACES    |
| LOCATION:                                 | BEL AIR-BEVERLY CREST         |                     |
| SETBACKS:                                 | 5' FRONT - 12' SIDE - 25'REAR | FRONT - SIDE - REAR |
| PROPOSED BUILDING HEIGHT:                 | 30 FEET                       | 30 FEET             |



1804 RIAL SITE PLAN



1816 RIAL SITE PLAN

# UTILITY ACCESS



#### **SEWER ACCESS**

Sewer access and other utility access (electric, gas, telephone) will be provided from existing connection as this home was previously improved with a single family dwelling



HYDRANT ACCESS
A hydrant is currently located within the public right-of-way of this development.

# THANK YOU!