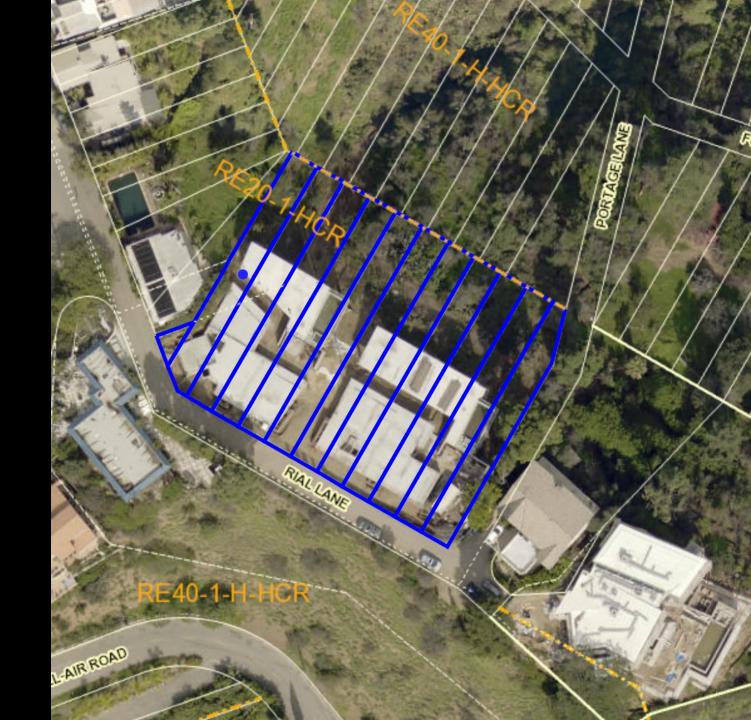

# LOCATION

## REQUEST

Zoning Administrator's Determination seeking relief from LAMC Section 12.21.C.10(i)(3). The project is requesting relief from the requirement that any new construction of, or addition to, a One-Family Dwelling on a Lot must have a vehicular access route from a Street improved with a minimum 20-foot wide continuous paved roadway from the driveway apron that provides access to the main residence to the boundary of the Hillside Area.

# PROJECT INFO

|                                           | 1804 RIAL LN                  | 1816 RIAL LN        |
|-------------------------------------------|-------------------------------|---------------------|
| ZONING INFORMATION:                       | RE20-1-H-HCR                  | RE20-1-H-HCR        |
| ALLOWABLE RFA PER SLOPE BAND<br>ANALYSIS: | 5871.19 SQ FT                 | 5,787.6 SQ FT       |
| PROPOSED SQUARE FOOTAGE:                  | 5,756 SQ FT                   | 5,757 SQ FT         |
| PROPOSED FLOORS:                          | 2 + BASEMENT                  | 2 + BASEMENT        |
| PARKING:                                  | 5 COVERED SPACES              | 6 COVERED SPACES    |
| LOCATION:                                 | BEL AIR-BEVERLY CREST         |                     |
| SETBACKS:                                 | 5' FRONT - 12' SIDE - 25'REAR | FRONT - SIDE - REAR |
| PROPOSED BUILDING HEIGHT:                 | 30 FEET                       | 30 FEET             |