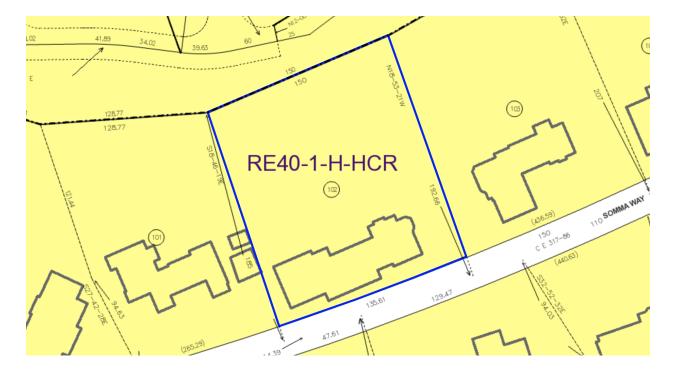

Proposed Sample Lot #2 8465 Franklin APN 5558029012 5678 square feet Substandard Hillside Limited Street R1

Proposed Sample Lot #3 10661 Somma Way 26,702 square feet Substandard Hillside Limited Street RE 40