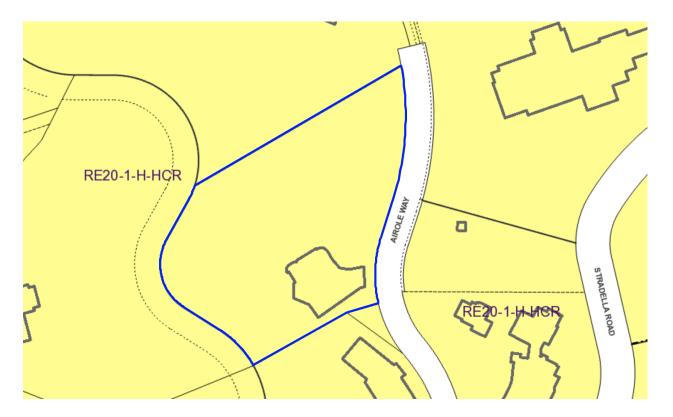

Proposed Sample Lot #4 2035 Linda Flora APN 4377007009 22,463 square feet RE15 Ridgeline and Resource Buffers

Proposed Sample Lot #5 933 Airole Way 59,000 square feet RE20