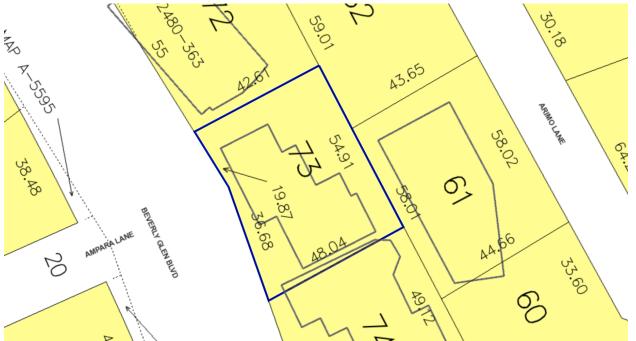

## Attachment A

Bel Air-Beverly Crest Neighborhood Council Ad Hoc Subcommittee on Proposed Wildlife District Proposed Potential Sample Lots May 24, 2022

Proposed Sample Lot #1 1322 Beverly Glen Blvd. APN 4371030013 2444.8 square feet, ~55 wide by ~ 48 deep RE15, Open Space and Water Resource Buffers