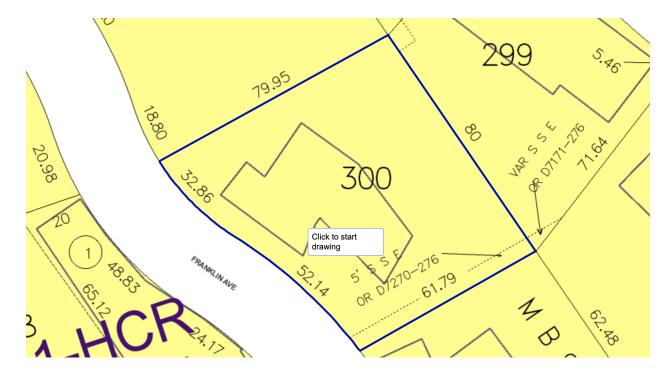

Proposed Sample Lot #2 8465 Franklin APN 5558029012 5678 square feet Substandard Hillside Limited Street R1

Proposed Sample Lot #3 10661 Somma Way 26,702 square feet Substandard Hillside Limited Street RE 40