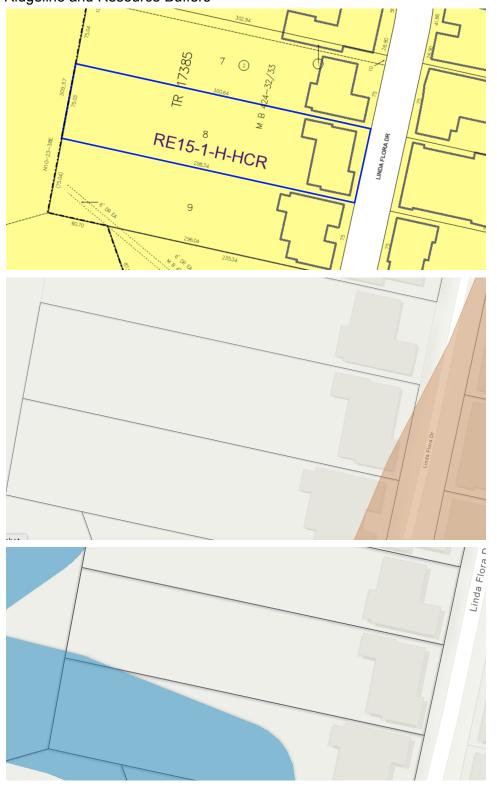

Proposed Sample Lot #4 2035 Linda Flora APN 4377007009 22,463 square feet RE15 Ridgeline and Resource Buffers

Proposed Sample Lot #5 933 Airole Way 59,000 square feet RE20