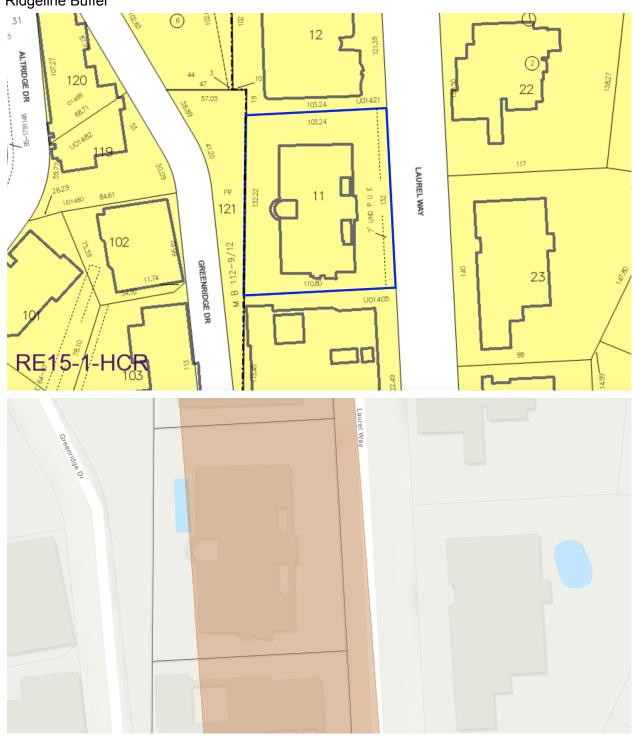

## Proposed Sample Lot #6

1411 Laurel Way 14,170 square feet RE15 Ridgeline Buffer