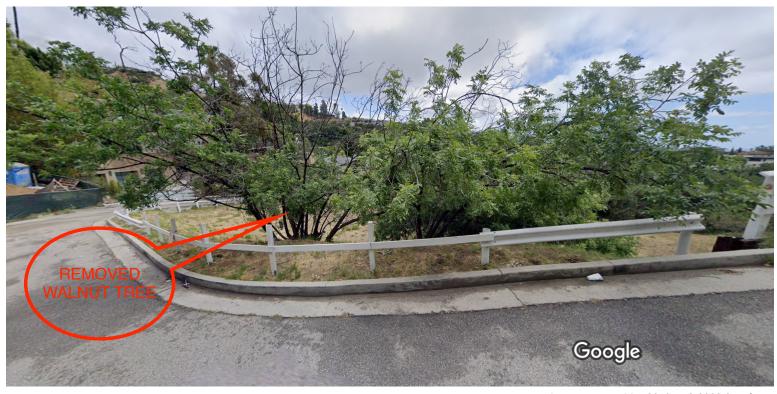

#1. Per Ordinance 186873, "When replacement concerns more than two protected trees or shrubs, the permit at issue shall be considered at a full public hearing at the Board."

At least one multi-trunk Juglans Californica was cut down to its roots in August of 2022 when the owner/developer removed most of the existing trees on multiple adjacent lots that are now being reviewed by LADBS as a proposed project at 9262 Trush Way. The attached photos were taken at that time and before we reported illegal removal of Juglans Californica to Bryan Ramirez at UFD. The existing tree that was illegally cut down can be clearly seen on the attached screenshot from Google. The Request for Removal has to be revised bringing the total number of trees at this site to three (3) and a public hearing will have to be scheduled to approve this request.

9284 Thrush Way - Google Maps 8/4/22, 9:24 PM

Google Maps

9284 Thrush Way

The project is located on 6 contiguous lots: 9260, 9262, 9276, 9284, 9290 and 9294 Thrush

Image capture: May 2019 © 2022 Google

 $\leftarrow$ 