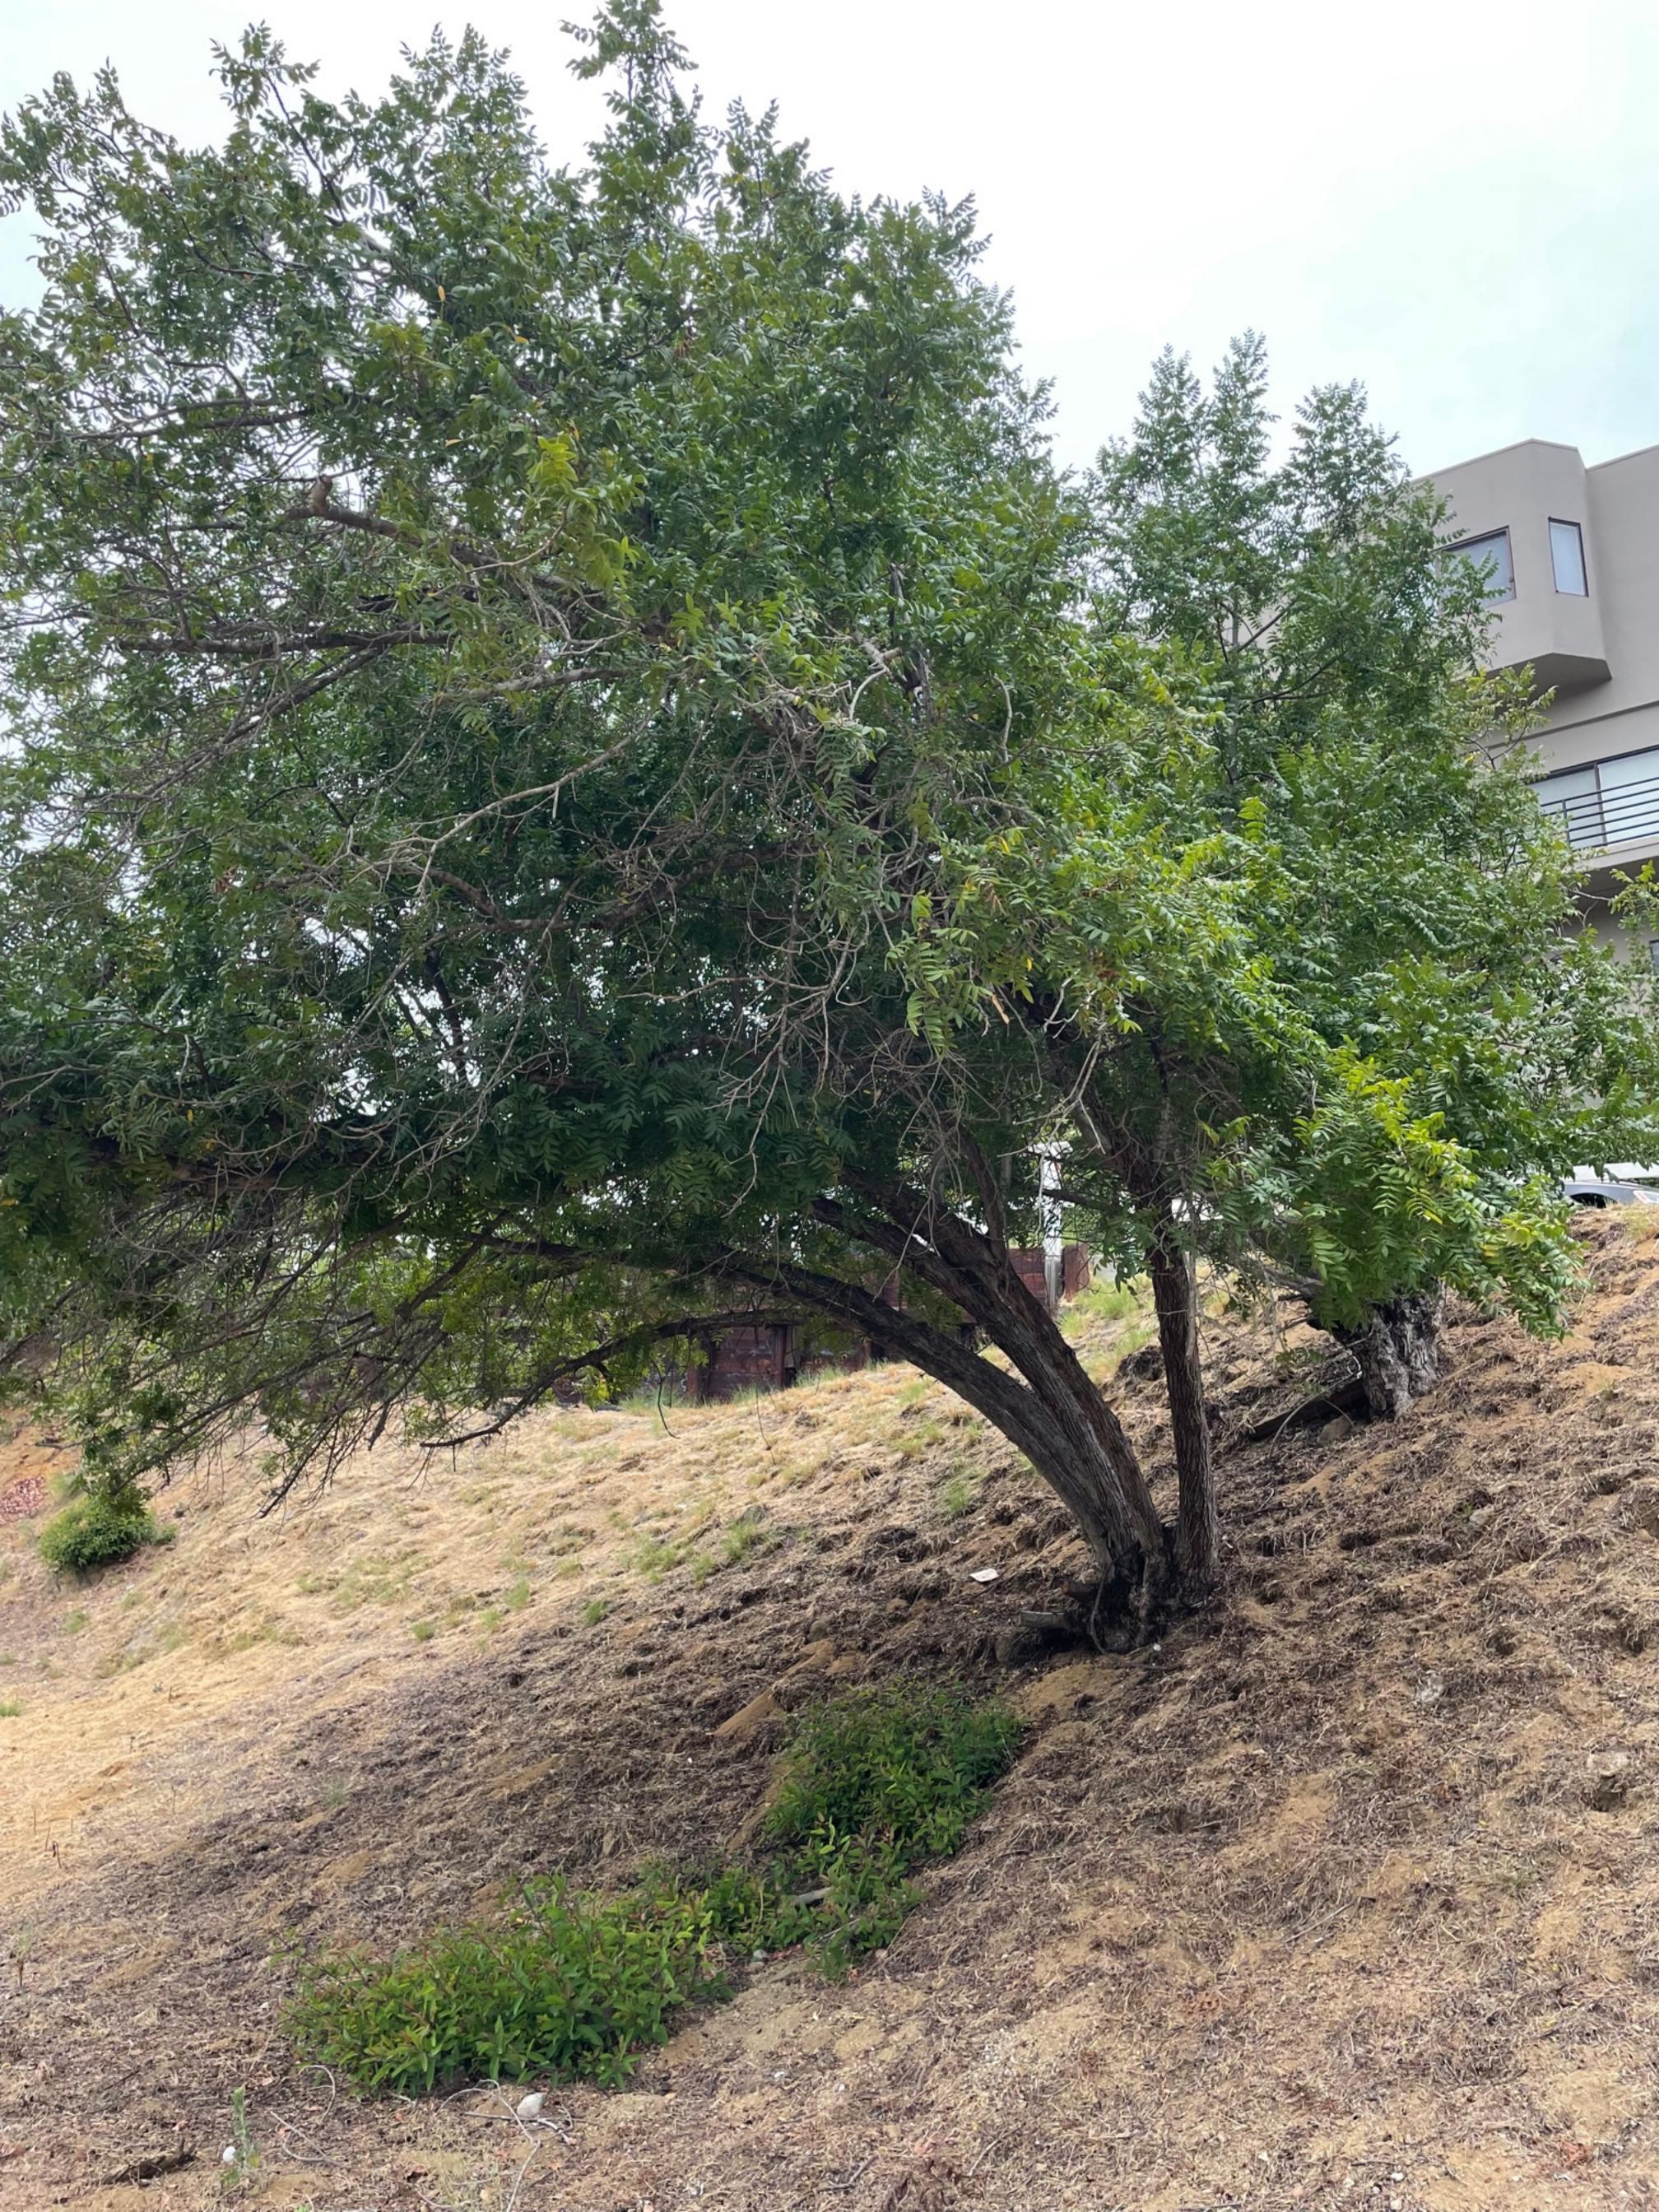

#1. Per Ordinance 186873, "When replacement concerns more than two protected trees or shrubs, the permit at issue shall be considered at a full public hearing at the Board."

At least one multi-trunk Juglans Californica was cut down to its roots in August of 2022 when the owner/developer removed most of the existing trees on multiple adjacent lots that are now being reviewed by LADBS as a proposed project at 9262 Trush Way. The attached photos were taken at that time and before we reported illegal removal of Juglans Californica to Bryan Ramirez at UFD. The existing tree that was illegally cut down can be clearly seen on the attached screenshot from Google. The Request for Removal has to be revised bringing the total number of trees at this site to three (3) and a public hearing will have to be scheduled to approve this request.

- #2. The existing walnuts that you can see in the attached photos were multi-trunk trees. Per Ordinance 186873, "A protected tree shall only be replaced by other protected tree varieties and shall not be replaced by shrubs. A protected shrub shall only be replaced by other protected shrub varieties and shall not be replaced by trees". Following the Ordinance's intent, the proposed replacement is inadequate and should be revised by applying the minimum mandated 4:1 ratio to each individual trunk.
- #3. California walnuts are slow growing species. All existing walnuts on this lot were well established. Per Ordinance 186873, "The size of each replacement tree shall be a 15-gallon or larger specimen". It is insufficient to replace each removed, mature multi-trunk tree on this lot with a single-trunk, 15 gal sapling.
- #4. The lot slated for this construction is virgin. The neighbors observed various wildlife on it, similar to what was observed at 8875 Thrasher (the project reviewed by UFD) that is only 0.3 miles away. In addition to coyotes, racoons, possums, and ground squirrels a variety of birds live on the lot and its vicinity. One of the well informed, nature loving