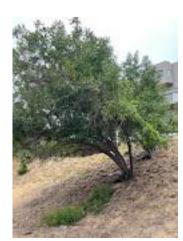

#1. Per Ordinance 186873, "When replacement concerns more than two protected trees or shrubs, the permit at issue shall be considered at a full public hearing at the Board."

At least one multi-trunk Juglans Californica was cut down to its roots in August of 2022 when the owner/developer removed most of the existing trees on multiple adjacent lots that are now being reviewed by LADBS as a proposed project at 9262 Trush Way. The attached photos were taken at that time and before we reported illegal removal of Juglans Californica to Bryan Ramirez at UFD. The existing tree that was illegally cut down can be clearly seen on the attached screenshot from Google. The Request for Removal has to be revised bringing the total number of trees at this site to three (3) and a public hearing will have to be scheduled to approve this request.

- #2. The existing walnuts that you can see in the attached photos were multi-trunk trees. Per Ordinance 186873, "A protected tree shall only be replaced by other protected tree varieties and shall not be replaced by shrubs. A protected shrub shall only be replaced by other protected shrub varieties and shall not be replaced by trees". Following the Ordinance's intent, the proposed replacement is inadequate and should be revised by applying the minimum mandated 4:1 ratio to each individual trunk.
- #3. California walnuts are slow growing species. All existing walnuts on this lot were well established. Per Ordinance 186873, "The size of each replacement tree shall be a 15-gallon or larger specimen". It is insufficient to replace each removed, mature multi-trunk tree on this lot with a single-trunk, 15 gal sapling.
- #4. The lot slated for this construction is virgin. The neighbors observed various wildlife on it, similar to what was observed at 8875 Thrasher (the project reviewed by UFD) that is only 0.3 miles away. In addition to coyotes, racoons, possums, and ground squirrels a variety of birds live on the lot and its vicinity. One of the well informed, nature loving