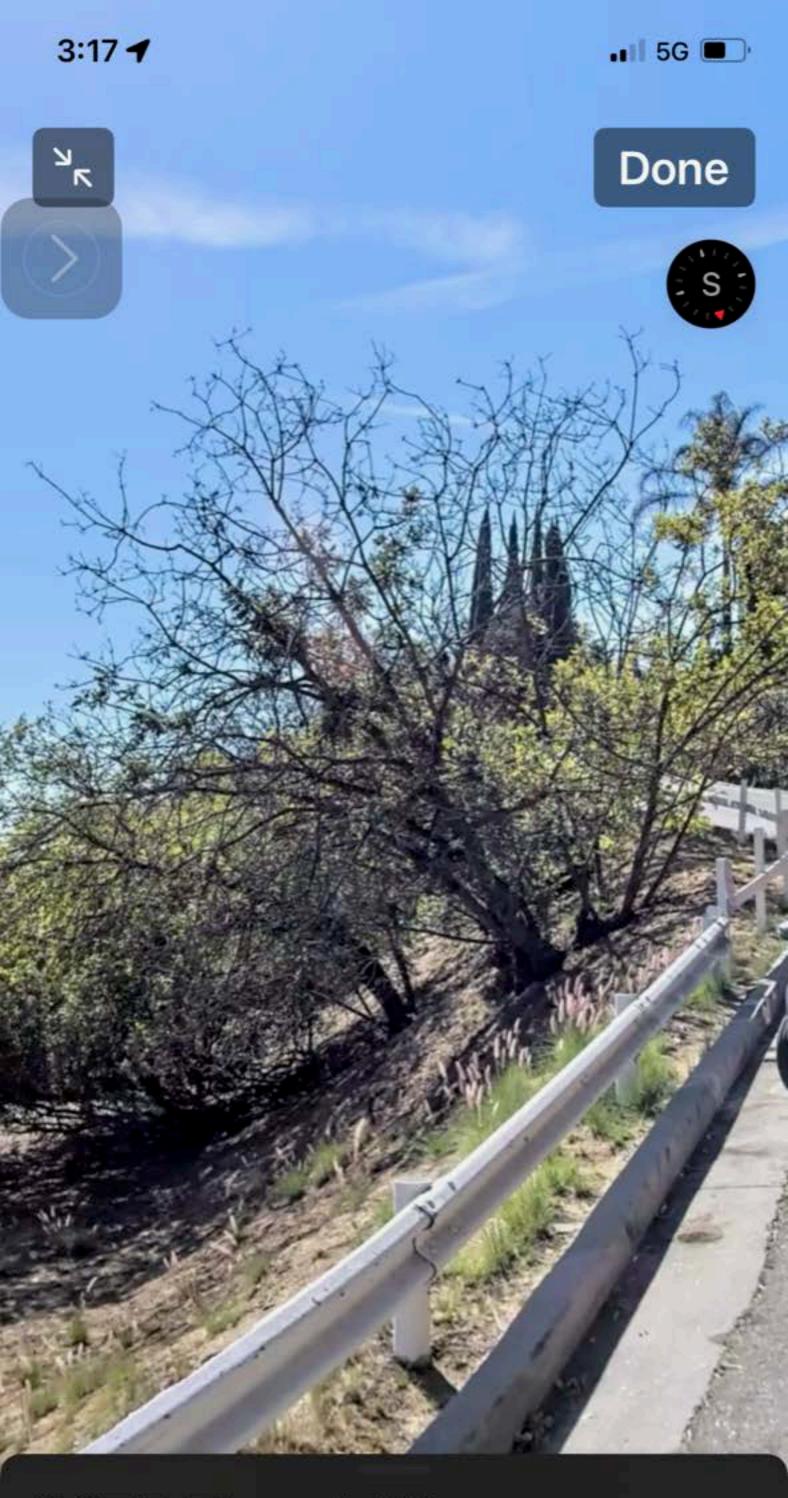

#1. Per Ordinance 186873, "When replacement concerns more than two protected trees or shrubs, the permit at issue shall be considered at a full public hearing at the Board."

At least one multi-trunk Juglans Californica was cut down to its roots in August of 2022 when the owner/developer removed most of the existing trees on multiple adjacent lots that are now being reviewed by LADBS as a proposed project at 9262 Trush Way. The attached photos were taken at that time and before we reported illegal removal of Juglans Californica to Bryan Ramirez at UFD. The existing tree that was illegally cut down can be clearly seen on the attached screenshot from Google. The Request for Removal has to be revised bringing the total number of trees at this site to three (3) and a public hearing will have to be scheduled to approve this request.

- #2. The existing walnuts that you can see in the attached photos were multi-trunk trees. Per Ordinance 186873, "A protected tree shall only be replaced by other protected tree varieties and shall not be replaced by shrubs. A protected shrub shall only be replaced by other protected shrub varieties and shall not be replaced by trees". Following the Ordinance's intent, the proposed replacement is inadequate and should be revised by applying the minimum mandated 4:1 ratio to each individual trunk.
- #3. California walnuts are slow growing species. All existing walnuts on this lot were well established. Per Ordinance 186873, "The size of each replacement tree shall be a 15-gallon or larger specimen". It is insufficient to replace each removed, mature multi-trunk tree on this lot with a single-trunk, 15 gal sapling.
- #4. The lot slated for this construction is virgin. The neighbors observed various wildlife on it, similar to what was observed at 8875 Thrasher (the project reviewed by UFD) that is only 0.3 miles away. In addition to coyotes, racoons, possums, and ground squirrels a variety of birds live on the lot and its vicinity. One of the well informed, nature loving