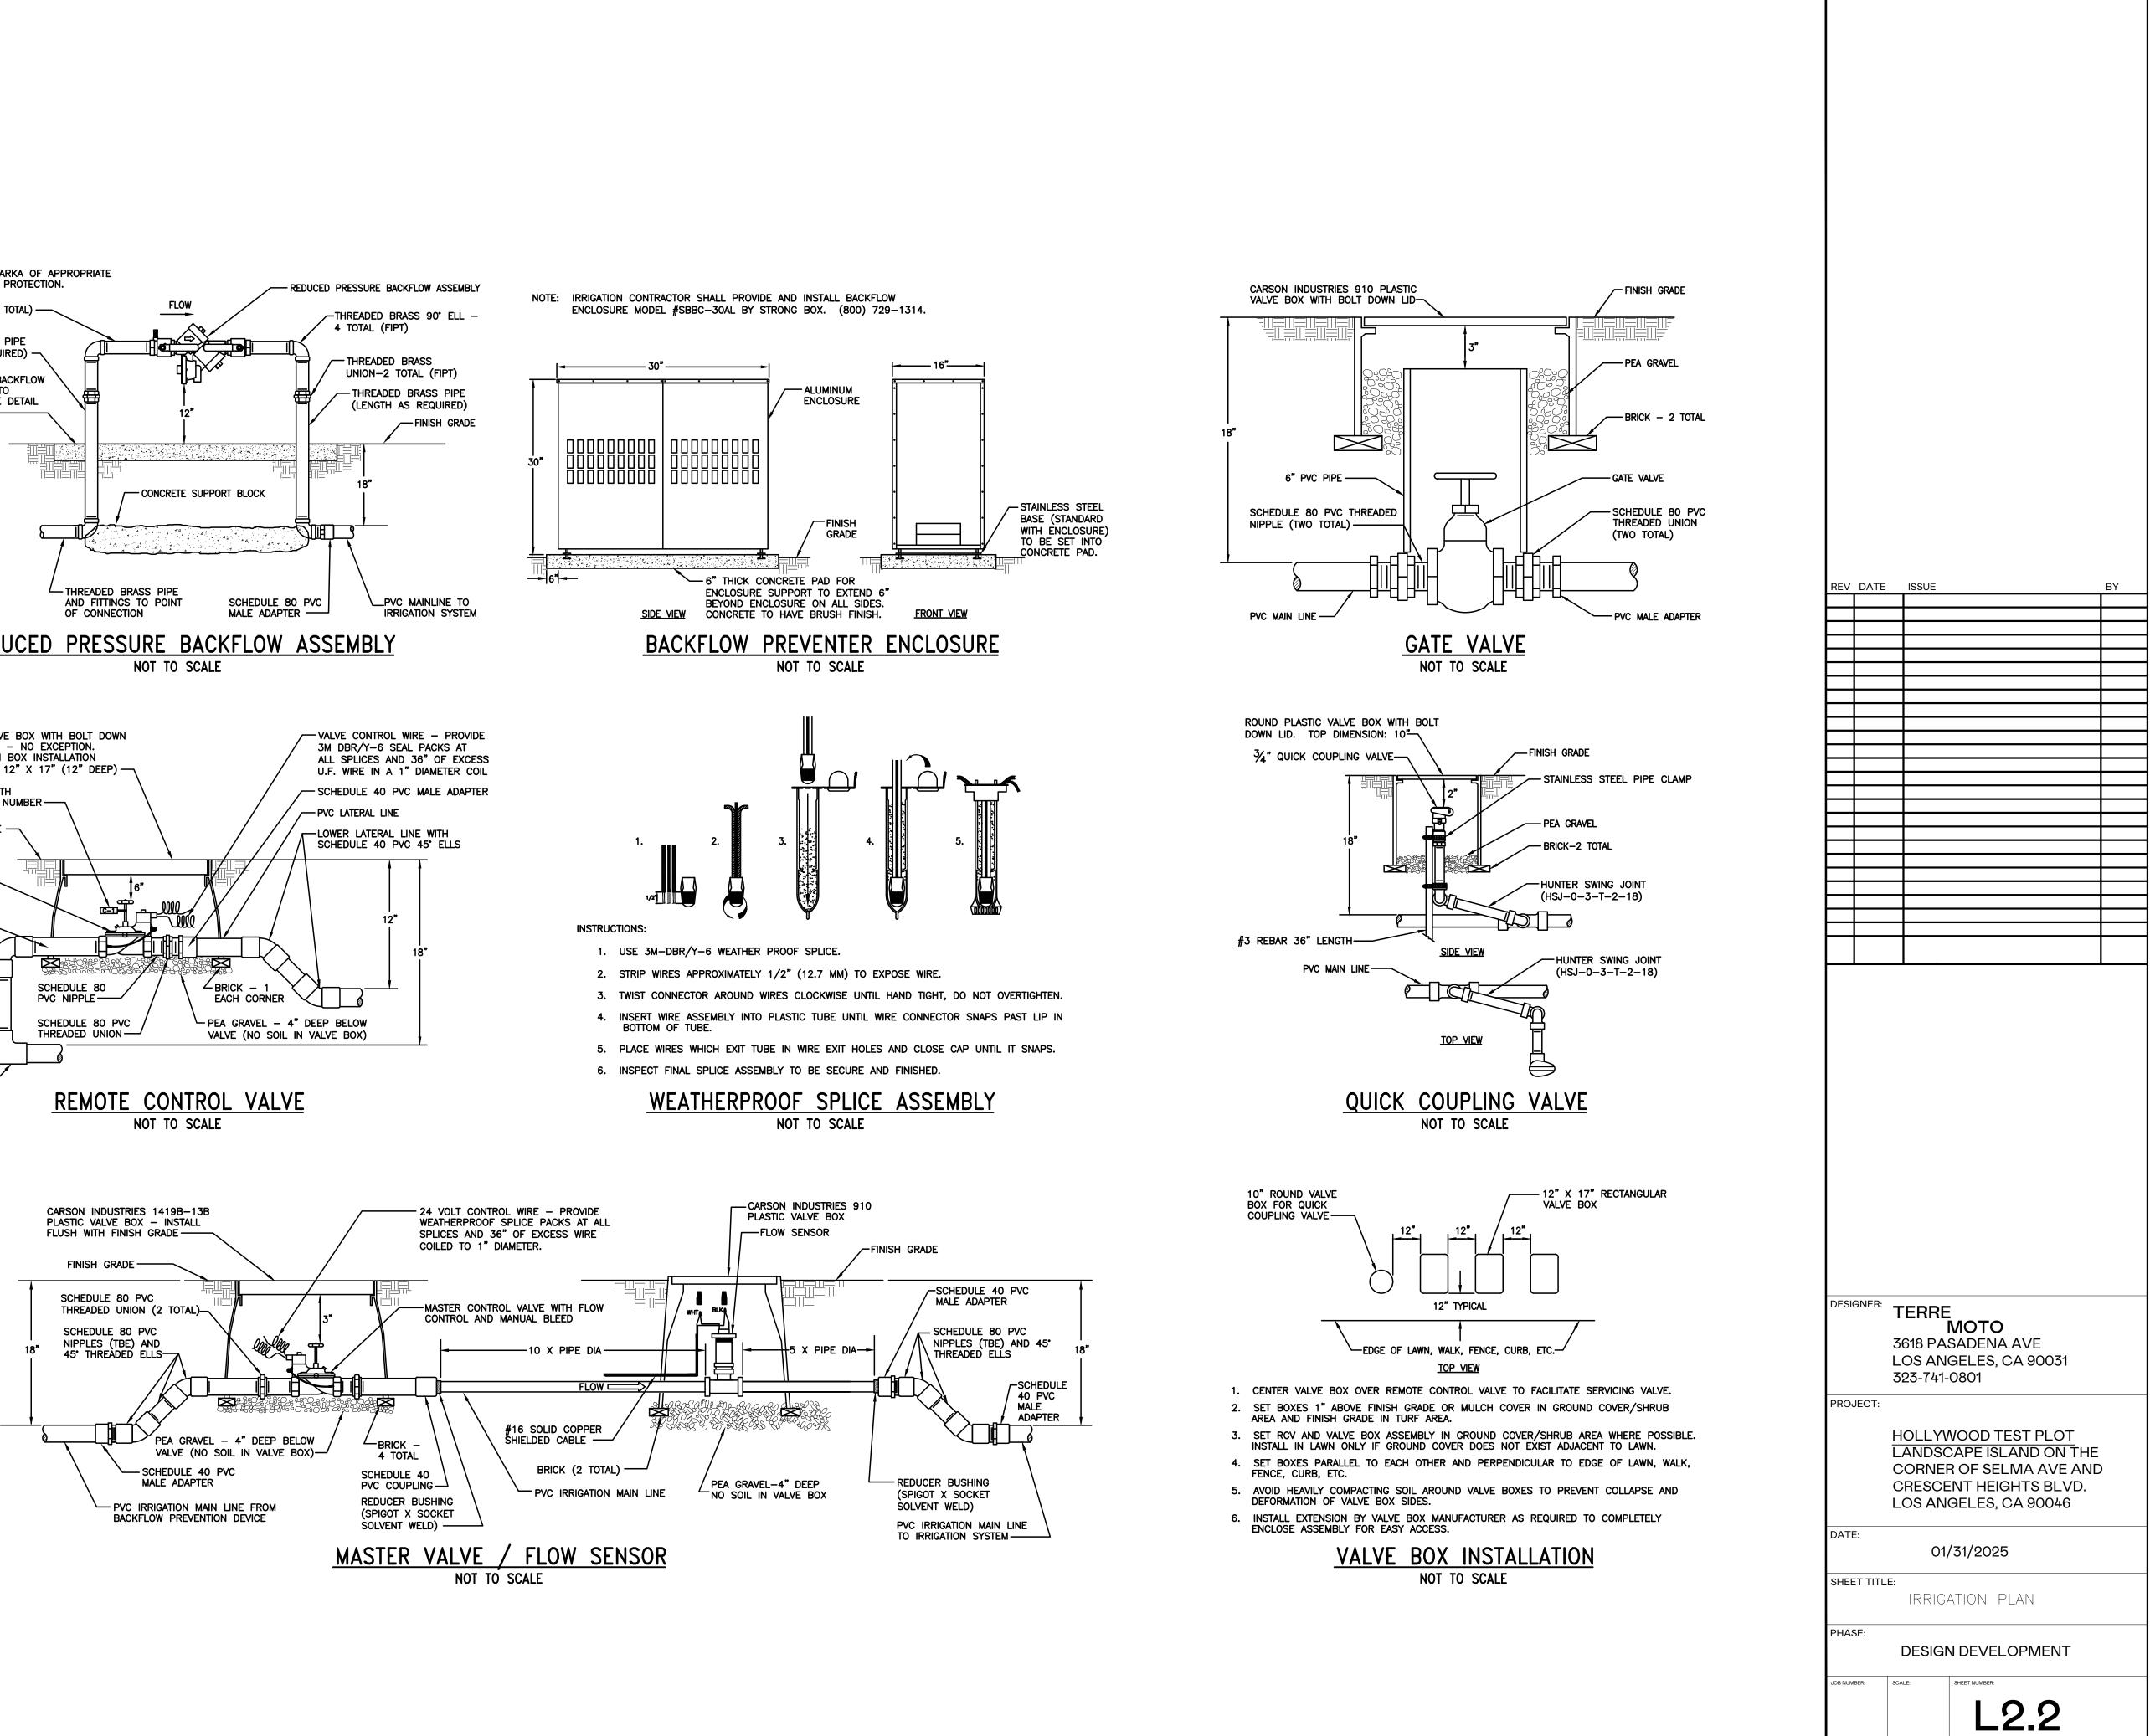

# HOLLYWOOD T

CORNER OF SELMA AVE AND CRESCENT HEIGHTS BLVD. LOS ANGELES, CA 90046

DRAWING INDEX

| L1.0 | OVERALL SITE PLAN        |
|------|--------------------------|
| L1.1 | EXISTING SITE CONDITIONS |
| L1.2 | TREE PLANTING PLAN       |
| L1.3 | LANDSCAPE PLANTING PLAN  |
| L2.0 | IRRIGATION DRAWINGS      |
| L2.1 | IRRIGATION DRAWINGS      |
| L2.2 | IRRIGATION DRAWINGS      |
| L2.3 | IRRIGATION DRAWINGS      |