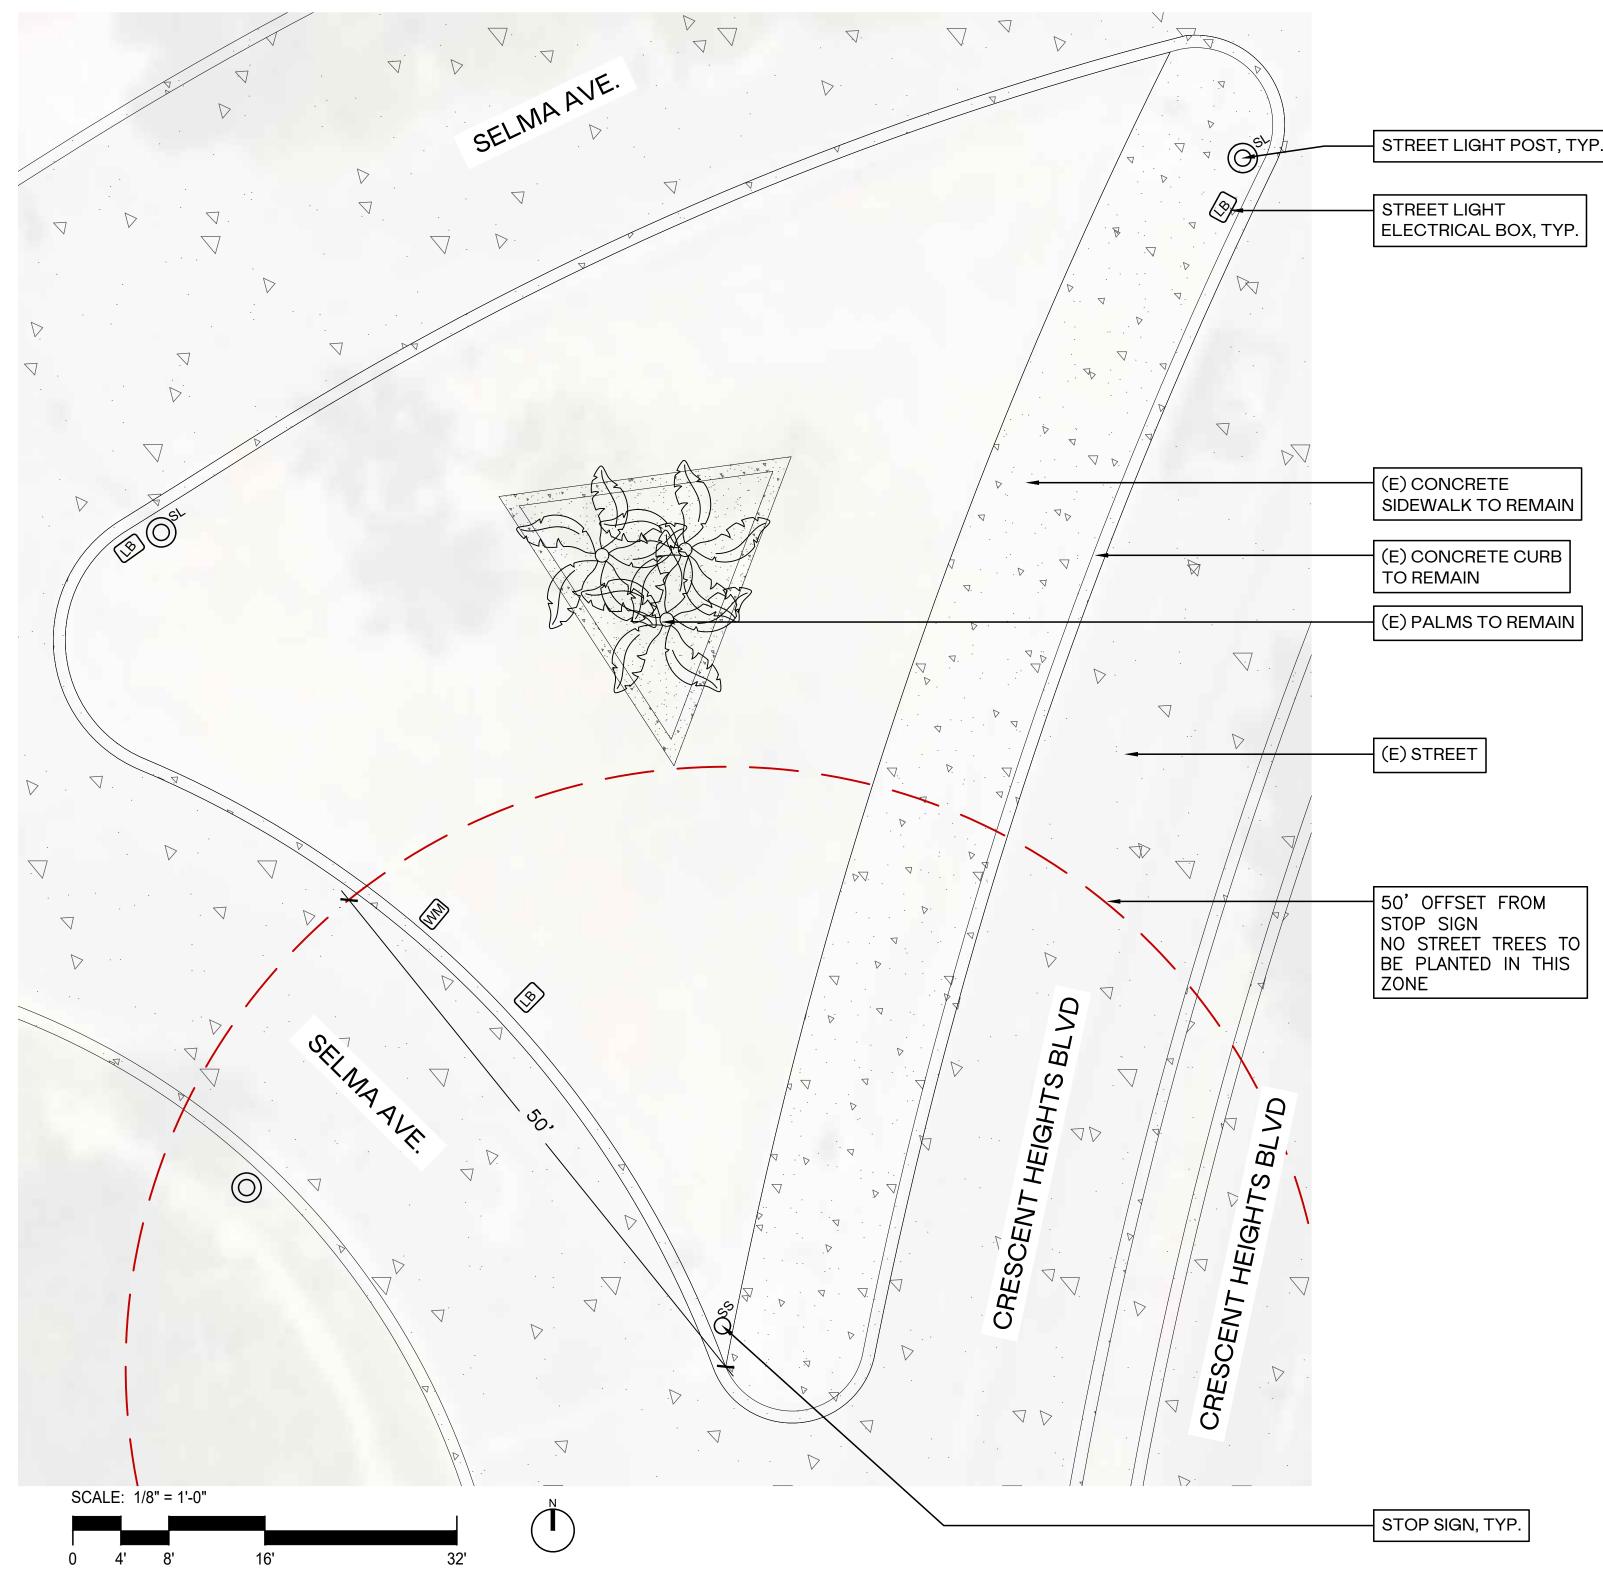

## LEGEND- EXISTING:

| Х |
|---|
|   |
|   |
|   |

| NOTES                  | :    |        |         |                                          |    |
|------------------------|------|--------|---------|------------------------------------------|----|
|                        |      |        |         |                                          |    |
|                        |      |        |         |                                          |    |
|                        |      |        |         |                                          |    |
|                        |      |        |         |                                          |    |
|                        |      |        |         |                                          |    |
|                        |      |        |         |                                          |    |
|                        |      |        |         |                                          |    |
|                        |      |        |         |                                          |    |
|                        |      |        |         |                                          |    |
|                        |      |        |         |                                          |    |
|                        |      |        |         |                                          |    |
|                        |      |        |         |                                          |    |
|                        |      |        |         |                                          |    |
|                        |      |        |         |                                          |    |
|                        |      |        |         |                                          |    |
|                        |      |        |         |                                          |    |
|                        |      |        |         |                                          |    |
|                        |      |        |         |                                          |    |
|                        |      |        |         |                                          |    |
|                        |      |        |         |                                          |    |
|                        |      |        |         |                                          |    |
|                        |      |        |         |                                          |    |
|                        |      |        |         |                                          |    |
| REV D                  | ATE  |        | ISSUE   |                                          | BY |
|                        |      | 7      |         |                                          |    |
|                        |      | 4      |         |                                          |    |
|                        |      |        |         |                                          |    |
|                        |      |        |         |                                          |    |
|                        |      |        |         |                                          |    |
|                        |      |        |         |                                          |    |
|                        |      | $\neg$ |         |                                          |    |
|                        |      |        |         |                                          |    |
|                        |      |        |         |                                          |    |
|                        |      |        |         |                                          |    |
|                        |      |        |         |                                          |    |
|                        |      | _      |         |                                          |    |
|                        |      |        |         |                                          |    |
|                        |      |        |         |                                          |    |
|                        |      |        |         |                                          |    |
|                        |      |        |         |                                          |    |
|                        |      |        |         |                                          |    |
|                        |      |        |         |                                          |    |
|                        |      |        |         |                                          |    |
|                        |      |        |         |                                          |    |
|                        |      |        |         |                                          |    |
|                        |      |        |         |                                          |    |
|                        |      |        |         |                                          |    |
|                        |      |        |         |                                          |    |
|                        |      |        |         |                                          |    |
|                        |      |        |         |                                          |    |
|                        |      |        |         |                                          |    |
|                        |      |        |         |                                          |    |
| DESIGN                 | IER: | T      | ERRE    |                                          |    |
|                        |      | 36     |         | <b>MOTO</b><br>SADENA AVE                |    |
|                        |      | LC     | OS AN   | GELES, CA 90031                          |    |
| <b>PF</b> <sup>-</sup> | 0=   | 52     | 23-741- | USUI                                     |    |
| PROJE                  | UT:  |        |         |                                          |    |
|                        |      |        |         | VOOD TEST PLOT                           |    |
|                        |      |        |         | CAPE ISLAND ON THE<br>R OF SELMA AVE AND |    |
|                        |      |        |         | ENT HEIGHTS BLVD.<br>GELES, CA 90046     |    |
|                        |      |        | JS AIN  | GELES, CA 90040                          |    |
| DATE:                  |      |        | 01      | /31/2025                                 |    |
| 0110-0-                |      |        | 01/     |                                          |    |
| SHEET                  | TTL  | E:     | EXIST   | ING SITE CONDITION                       | S  |
| DUAGE                  |      |        |         |                                          |    |
| PHASE                  |      | C      | DESIGN  | N DEVELOPMENT                            |    |
| JOB NUMBER:            | . 1  | SCAL   |         | SHEET NUMBER:                            |    |
| JIVIDEH:               |      | _ JAL  |         |                                          |    |
|                        |      |        |         | L1.1                                     |    |

DESCRIPTION SYMBOL

 $O^{SS}$ 

SYMBOL

 $\bigtriangledown$ 

 $\nabla$ 

 $\bigtriangledown$ 

 $\bigtriangledown$ 

.

 $\bigtriangledown$ 

LEGEND- PROPOSED:

STREET LIGHT POST STREET LIGHT ELECTRICAL BOX

DESCRIPTION

 $\frac{3}{8}$ " AND  $\frac{1}{4}$ " GRAVEL MIXED W/ 1"-6" STONES, BLENDED W/ WOOD CHIP MULCH

SELMA AVE.

 $\bigtriangledown$ 

D.

DV.

WATER METER

STOP SIGN

4,070 SQ FT

QTY.

 $\bigtriangledown$ 

 $\overline{\phantom{a}}$ 

 $\bigtriangledown$ 

 $\bigtriangledown$ 

 $\bigcirc$ 

16'

WATER METER FOR IRRIGATION HOOKUP,

SEE L2.0 FOR IRRIGAITON DRAWINGS

SCALE: 1/8" = 1'-0"

0 4' 8'