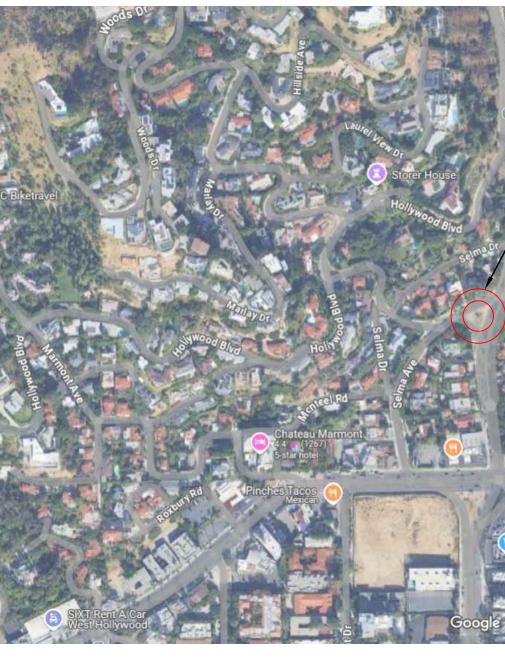

Selma and Crescent Heights

PLEASE PROVIDE A BRIEF HISTORY OF PROJECT / WHY IS THIS PROPOSAL BEING SUBMITTED? Please include those community members who champion this proposal, and any other support towards this effort.

NOTES:

EXISTING SITE: VIEW SOUTH-EAST

EXISTING SITE: VIEW NORTH

EXISTING SITE: VIEW SOUTH WEST