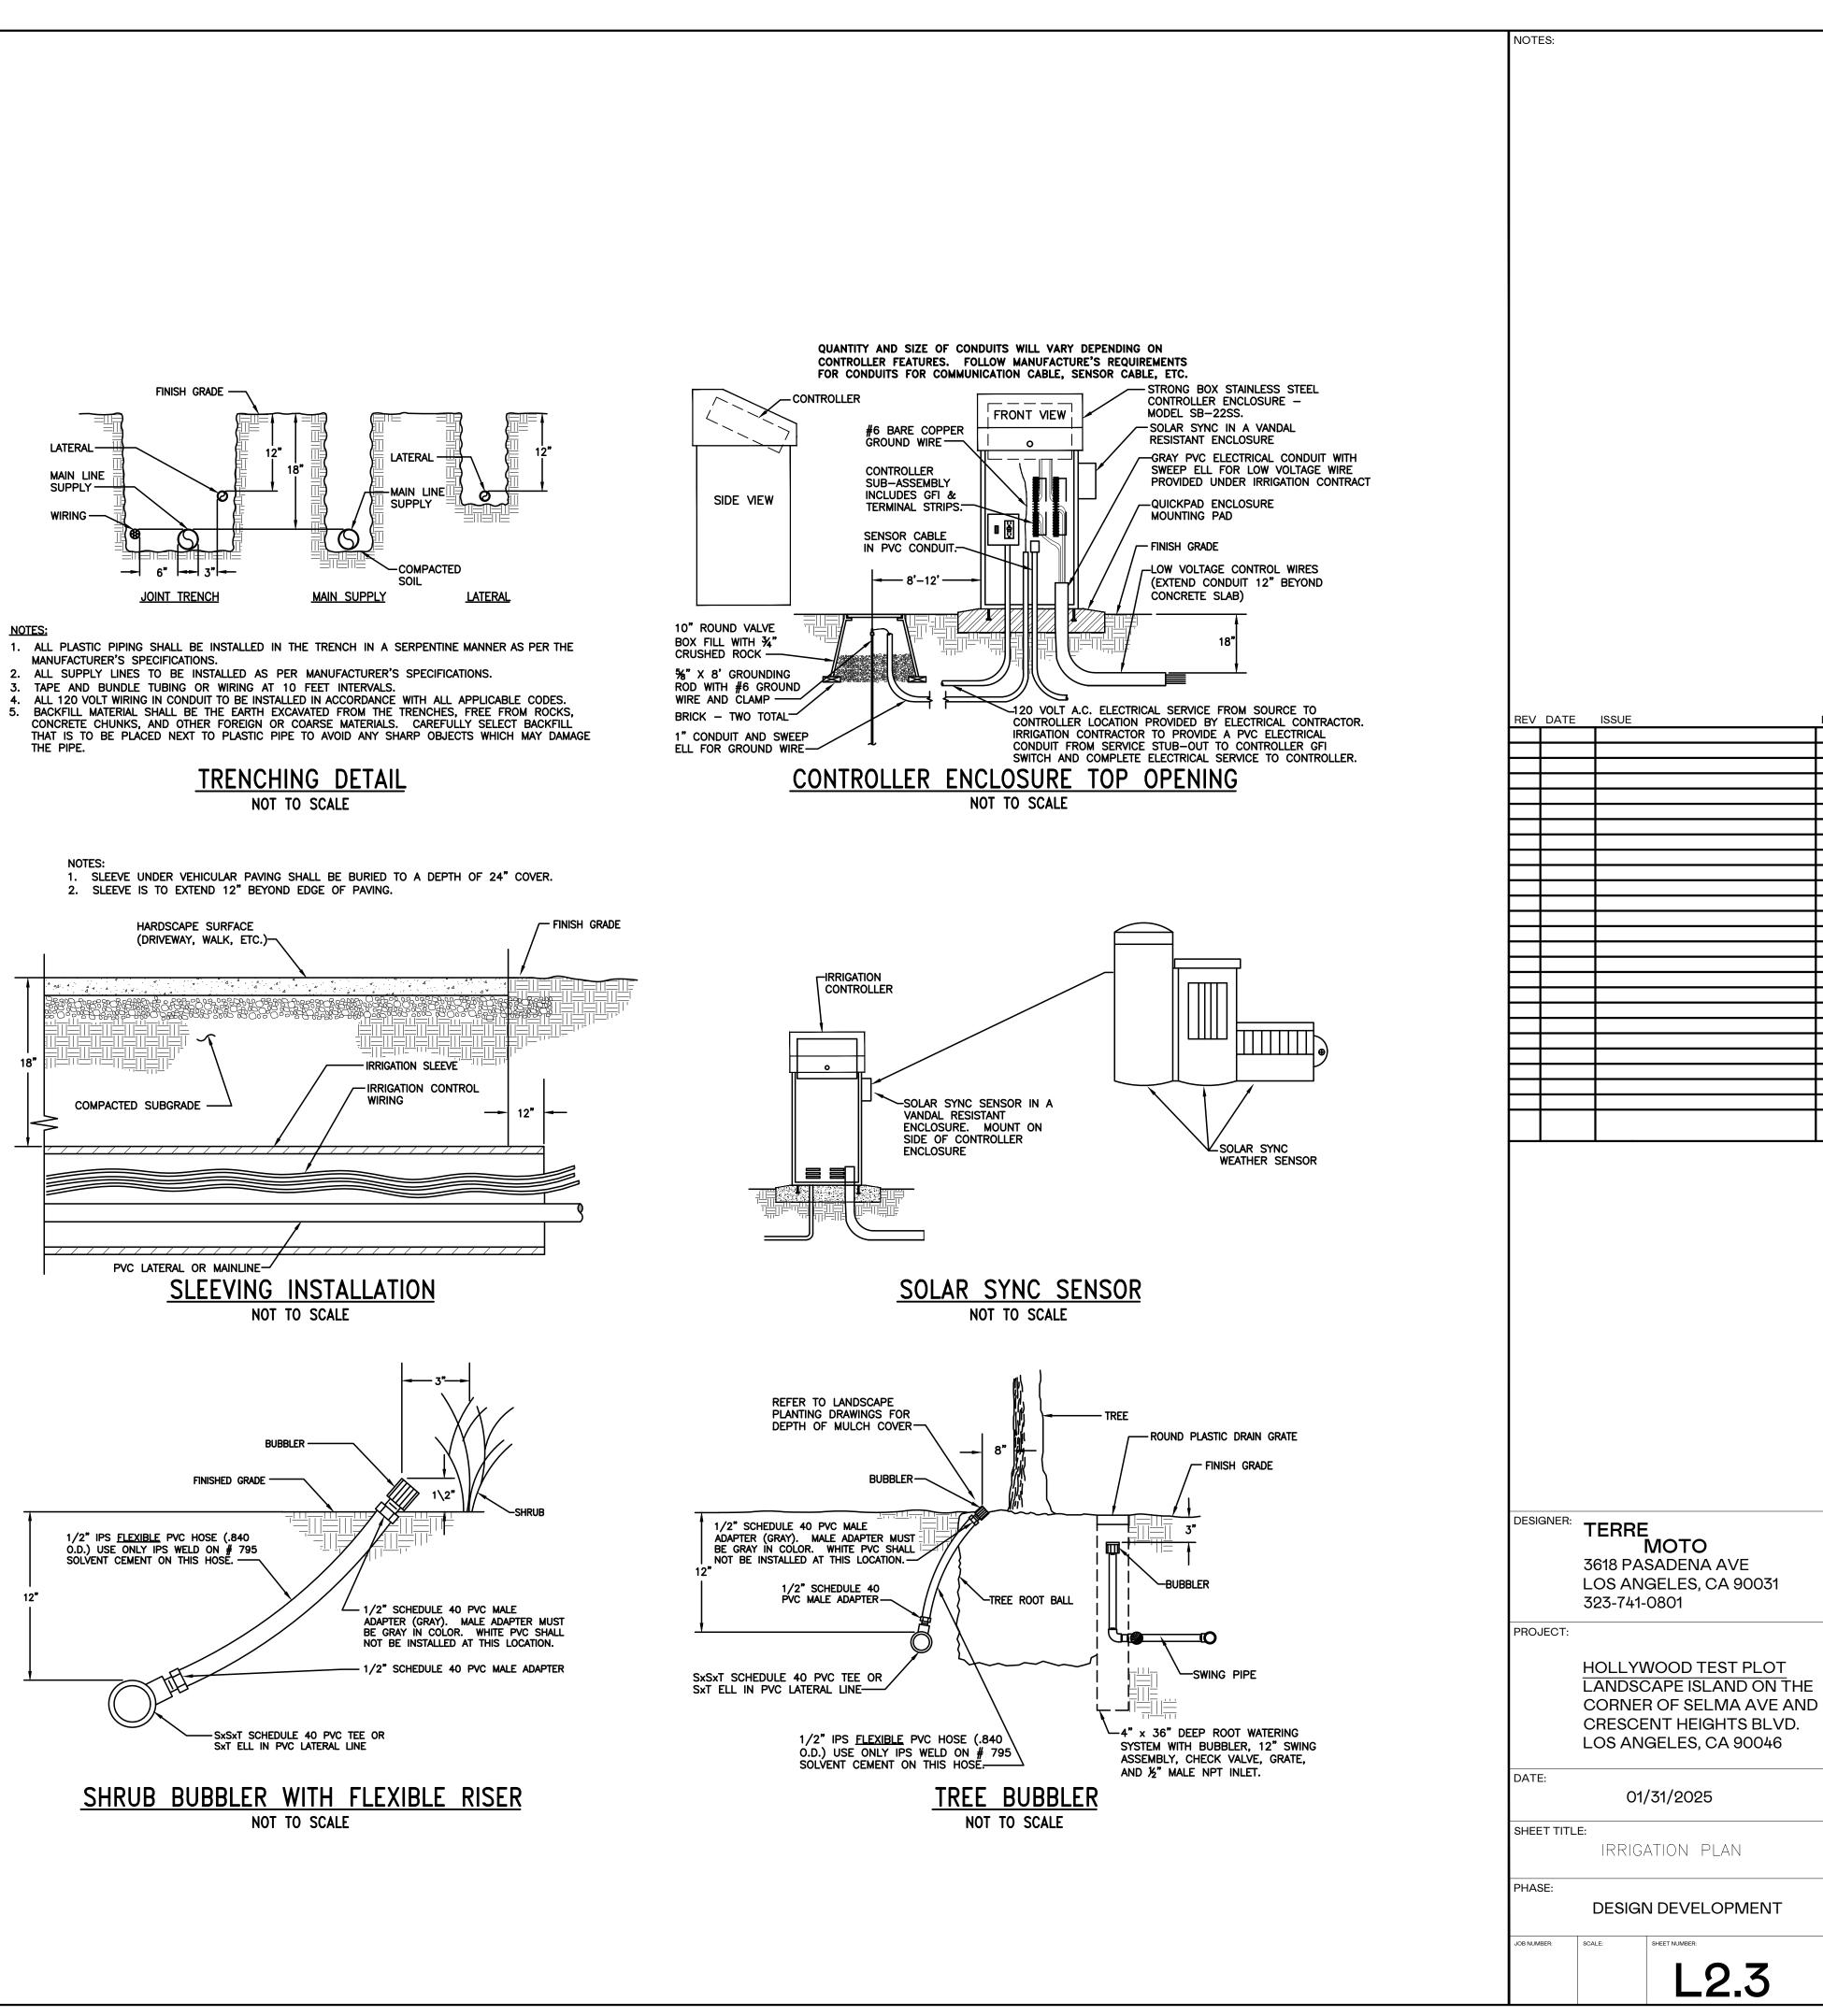

# HOLLYWOOD T

CORNER OF SELMA AVE AND CRESCENT HEIGHTS BLVD. LOS ANGELES, CA 90046

DRAWING INDEX

| L1.0 | OVERALL SITE PLAN        |
|------|--------------------------|
| L1.1 | EXISTING SITE CONDITIONS |
| L1.2 | TREE PLANTING PLAN       |
| L1.3 | LANDSCAPE PLANTING PLAN  |
| L2.0 | IRRIGATION DRAWINGS      |
| L2.1 | IRRIGATION DRAWINGS      |
| L2.2 | IRRIGATION DRAWINGS      |
| L2.3 | IRRIGATION DRAWINGS      |