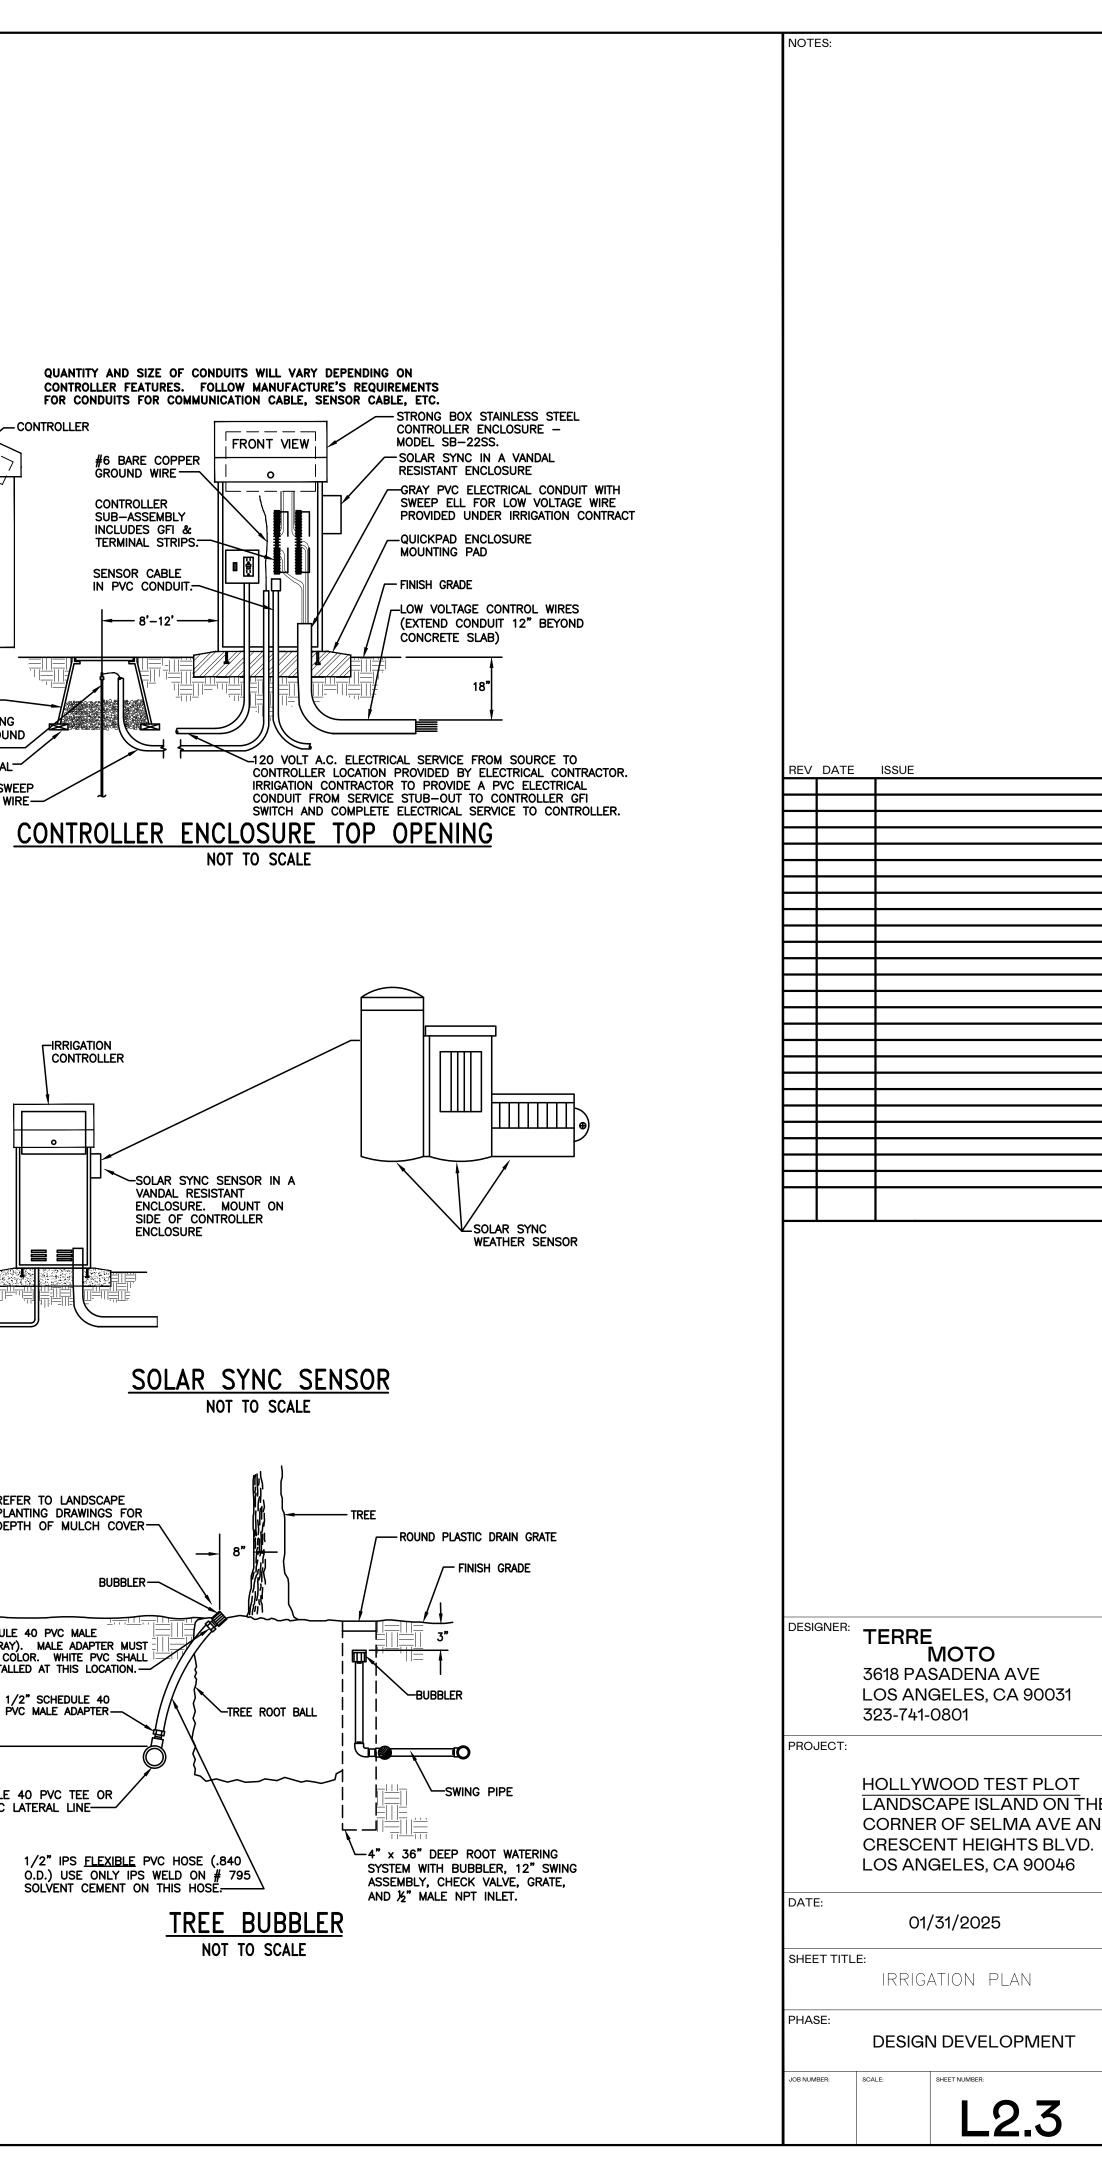

## GENERAL NOTES

1. ALL PLANTED AREAS TO INCLUDE THE FOLLOWING SOIL AMENDMENTS: -50 LBS PER 1000 SQ/FT AGRICULTURAL LIME, TILLED

INTO TOP SIX INCHES OF SOIL -1.5 CUBIC YARDS PER 1000 SQ/FT ORGANIC COMPOST, TILLED INTO TOP SIX INCHES OF SOIL DEPTH

-5 LBS PER 1000 SQ/FT AZOMITE TILLED INTO TOP SIX INCHES OF SOIL -40 LBS PER 1000 SQ/FT DOWN TO EARTH

COTTONSEED MEAL TILLED INTO TOP SIX INCHES OF SOIL

-20 LBS PER 1000 SQ/FT GYPSUM TILLED INTO TOP SIX INCHES OF SOIL

2. ALL PLANTING TO INCLUDE DRIP EMITTER IRRIGATION.

3. NO GROUNDCOVER PLANTS WILL GROW OVER 3' MATURITY

| ſY. | SIZE    | NOTES |
|-----|---------|-------|
|     |         |       |
|     |         |       |
|     |         |       |
| 3   | 48" box |       |
|     |         |       |
| 1   | 48" box |       |