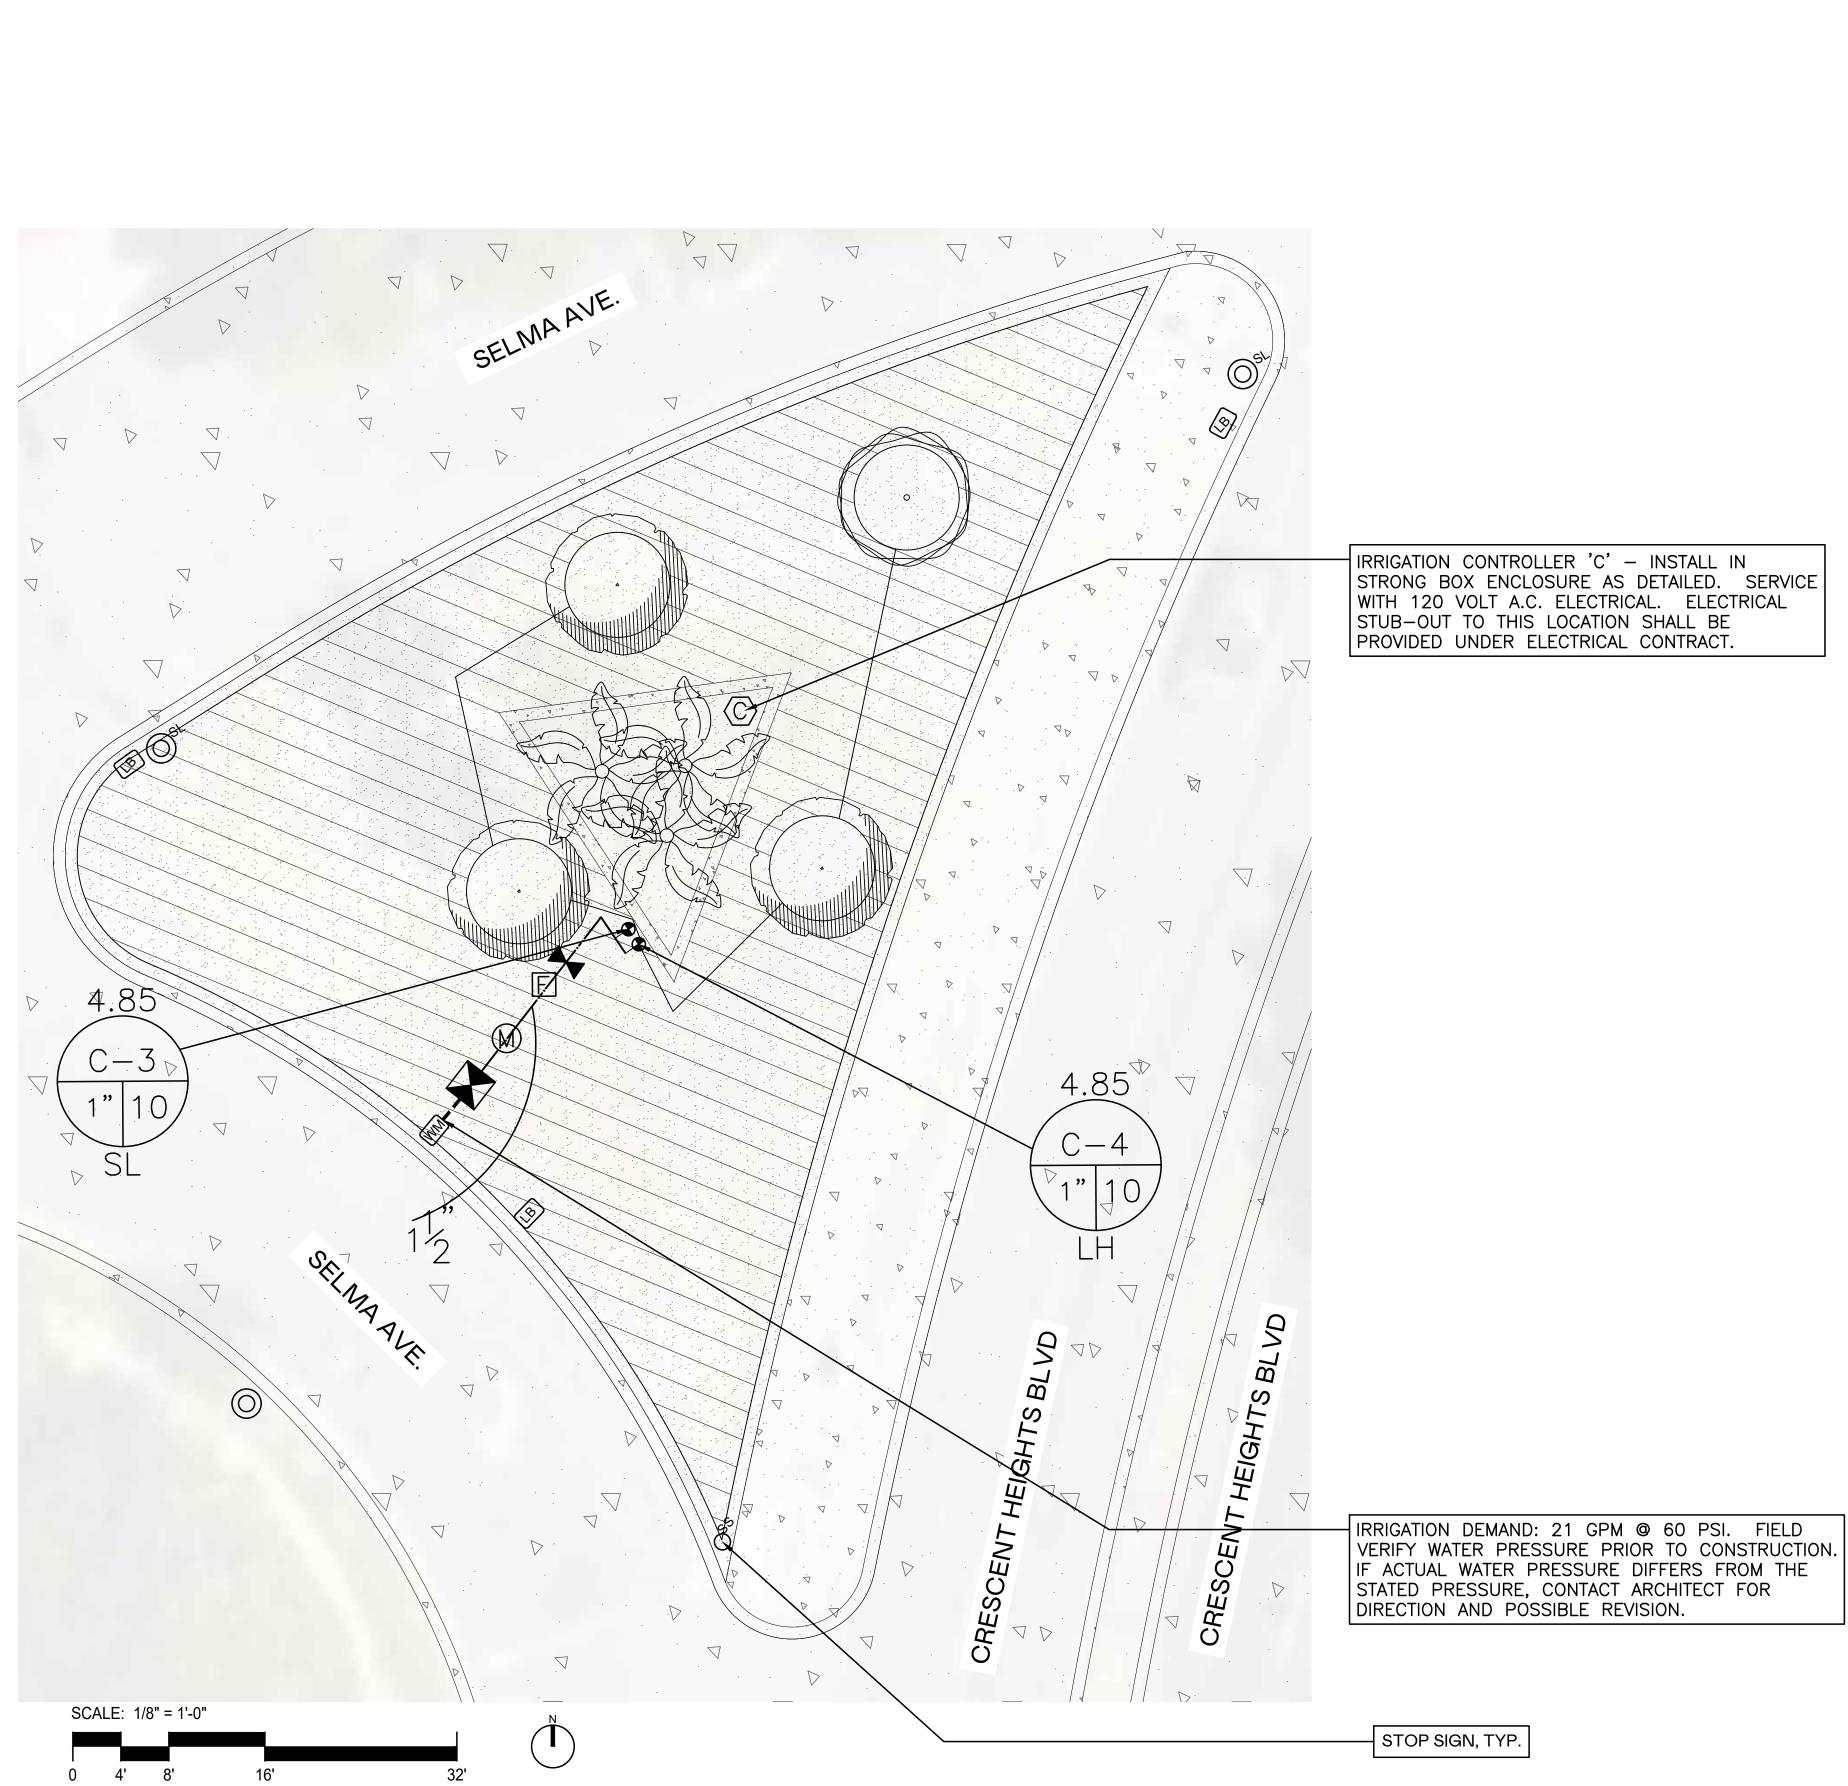

2. ALL PLANTING TO INCLUDE DRIP EMITTER IRRIGATION.

3. NO GROUNDCOVER PLANTS WILL GROW OVER 3' MATURITY

| ſY. | SIZE    | NOTES |
|-----|---------|-------|
|     |         |       |
|     |         |       |
|     |         |       |
| 3   | 48" box |       |
|     |         |       |
| 1   | 48" box |       |

| NOTES:      |          |                                      |    |
|-------------|----------|--------------------------------------|----|
|             |          |                                      |    |
|             |          |                                      |    |
|             |          |                                      |    |
|             |          |                                      |    |
|             |          |                                      |    |
|             |          |                                      |    |
|             |          |                                      |    |
|             |          |                                      |    |
|             |          |                                      |    |
|             |          |                                      |    |
|             |          |                                      |    |
|             |          |                                      |    |
|             |          |                                      |    |
|             |          |                                      |    |
|             |          |                                      |    |
|             |          |                                      |    |
|             |          |                                      |    |
|             |          |                                      |    |
|             |          |                                      |    |
|             |          |                                      |    |
|             |          |                                      |    |
|             |          |                                      |    |
|             |          |                                      |    |
|             |          |                                      |    |
|             |          |                                      |    |
|             |          |                                      |    |
|             |          |                                      | _  |
| REV DATE    | ISSUE    |                                      | BY |
|             | 1        |                                      |    |
|             |          |                                      |    |
|             |          |                                      |    |
|             |          |                                      |    |
|             |          |                                      |    |
|             |          |                                      |    |
|             |          |                                      |    |
|             |          |                                      |    |
|             |          |                                      |    |
|             | _        |                                      |    |
|             |          |                                      |    |
|             |          |                                      |    |
|             |          |                                      |    |
|             | _        |                                      |    |
|             |          |                                      |    |
|             |          |                                      |    |
|             |          |                                      |    |
|             |          |                                      |    |
|             |          |                                      |    |
|             |          |                                      |    |
|             |          |                                      |    |
|             |          |                                      |    |
|             |          |                                      |    |
|             |          |                                      |    |
|             |          |                                      |    |
|             |          |                                      |    |
|             |          |                                      |    |
|             |          |                                      |    |
|             |          |                                      |    |
|             |          |                                      |    |
|             |          |                                      |    |
|             |          |                                      |    |
| DESIGNER:   | TERRE    |                                      |    |
|             |          | МОТО                                 |    |
|             |          | SADENA AVE<br>GELES, CA 90031        |    |
|             | 323-741- |                                      |    |
| PROJECT:    |          |                                      |    |
|             |          |                                      |    |
|             |          | VOOD TEST PLOT<br>CAPE ISLAND ON THE |    |
|             |          | R OF SELMA AVE AND                   |    |
|             |          | ENT HEIGHTS BLVD.                    |    |
|             | LOS AN   | GELES, CA 90046                      |    |
| DATE:       |          |                                      |    |
| DATE.       | 01,      | /31/2025                             |    |
| SHEET TITLI |          |                                      |    |
|             | TREE     | PLANTING PLAN                        |    |
| PHASE:      | DESIG    | N DEVELOPMENT                        |    |
| JOB NUMBER: | SCALE:   | SHEET NUMBER:                        |    |
|             |          | L1.2                                 |    |