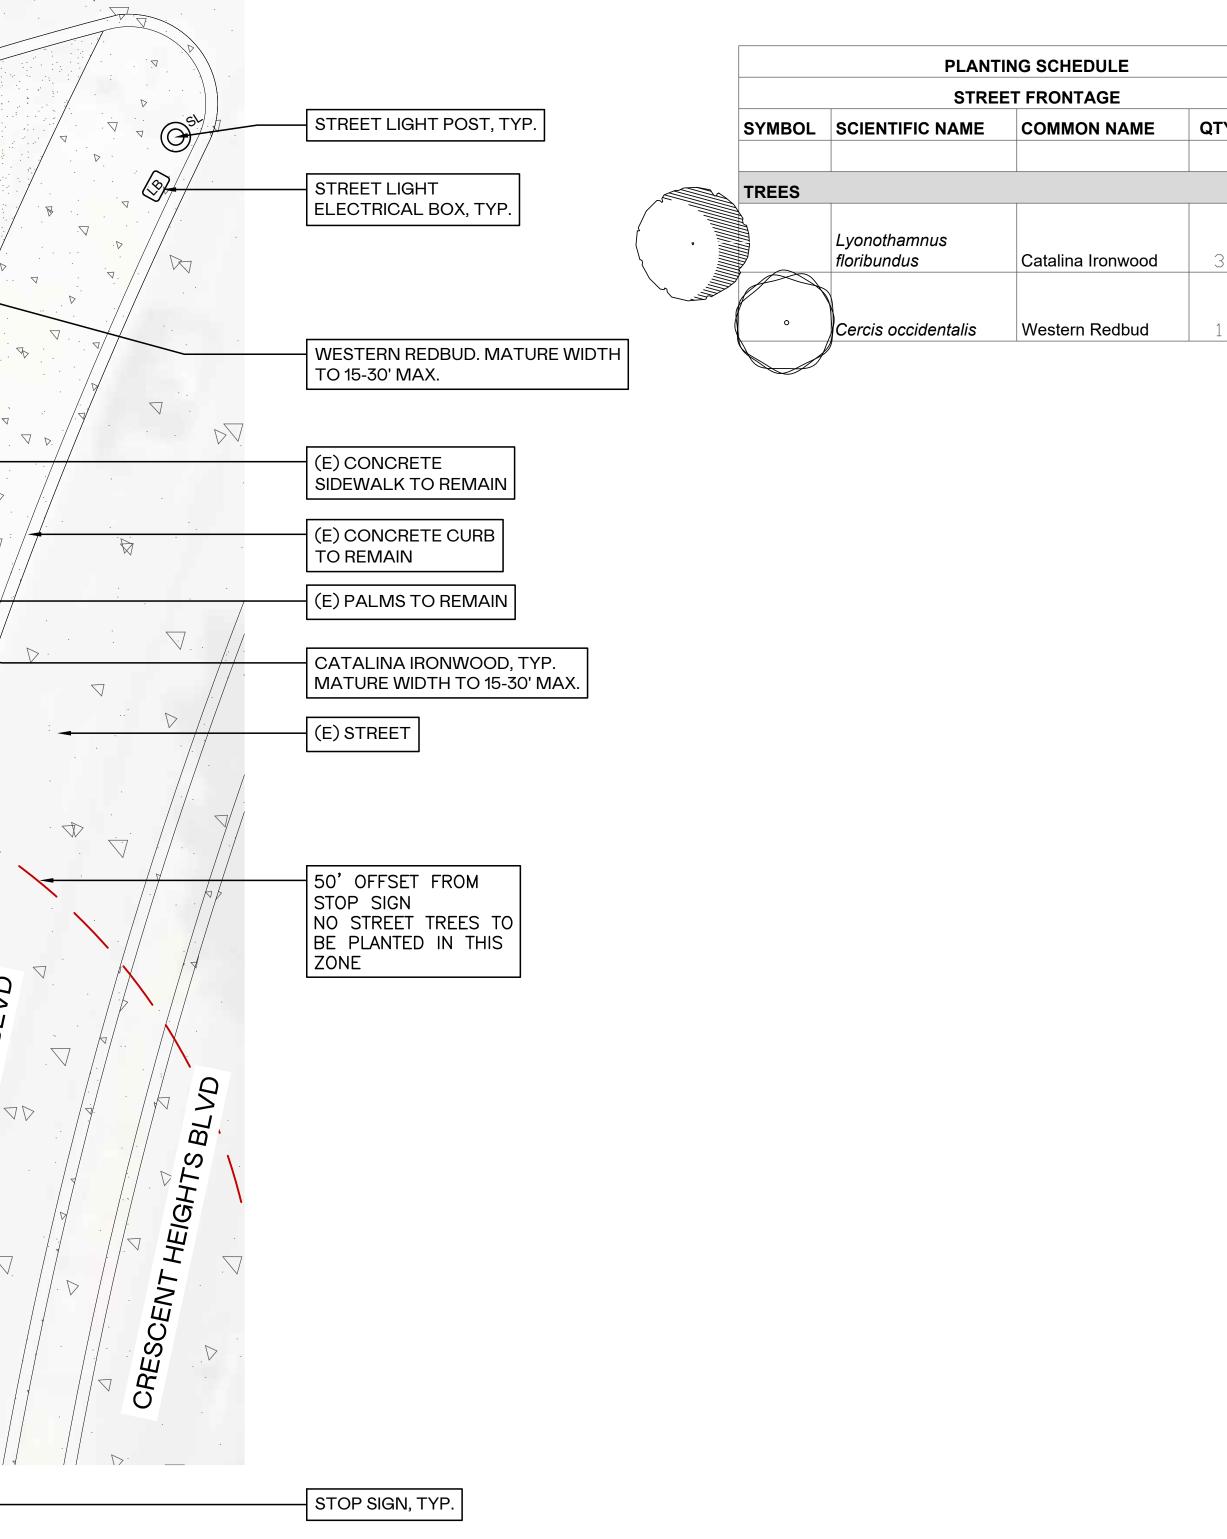

## LEGEND- EXISTING:

| Х |
|---|
|   |
|   |
|   |

| NOTES                  | :    |        |         |                                          |    |
|------------------------|------|--------|---------|------------------------------------------|----|
|                        |      |        |         |                                          |    |
|                        |      |        |         |                                          |    |
|                        |      |        |         |                                          |    |
|                        |      |        |         |                                          |    |
|                        |      |        |         |                                          |    |
|                        |      |        |         |                                          |    |
|                        |      |        |         |                                          |    |
|                        |      |        |         |                                          |    |
|                        |      |        |         |                                          |    |
|                        |      |        |         |                                          |    |
|                        |      |        |         |                                          |    |
|                        |      |        |         |                                          |    |
|                        |      |        |         |                                          |    |
|                        |      |        |         |                                          |    |
|                        |      |        |         |                                          |    |
|                        |      |        |         |                                          |    |
|                        |      |        |         |                                          |    |
|                        |      |        |         |                                          |    |
|                        |      |        |         |                                          |    |
|                        |      |        |         |                                          |    |
|                        |      |        |         |                                          |    |
|                        |      |        |         |                                          |    |
|                        |      |        |         |                                          |    |
| REV D                  | ATE  |        | ISSUE   |                                          | BY |
|                        |      | 7      |         |                                          |    |
|                        |      | 4      |         |                                          |    |
|                        |      |        |         |                                          |    |
|                        |      |        |         |                                          |    |
|                        |      |        |         |                                          |    |
|                        |      |        |         |                                          |    |
|                        |      | $\neg$ |         |                                          |    |
|                        |      |        |         |                                          |    |
|                        |      |        |         |                                          |    |
|                        |      |        |         |                                          |    |
|                        |      |        |         |                                          |    |
|                        |      | _      |         |                                          |    |
|                        |      |        |         |                                          |    |
|                        |      |        |         |                                          |    |
|                        |      |        |         |                                          |    |
|                        |      |        |         |                                          |    |
|                        |      |        |         |                                          |    |
|                        |      |        |         |                                          |    |
|                        |      |        |         |                                          |    |
|                        |      |        |         |                                          |    |
|                        |      |        |         |                                          |    |
|                        |      |        |         |                                          |    |
|                        |      |        |         |                                          |    |
|                        |      |        |         |                                          |    |
|                        |      |        |         |                                          |    |
|                        |      |        |         |                                          |    |
|                        |      |        |         |                                          |    |
|                        |      |        |         |                                          |    |
| DESIGN                 | IER: | T      | ERRE    |                                          |    |
|                        |      | 36     |         | <b>MOTO</b><br>SADENA AVE                |    |
|                        |      | LC     | OS AN   | GELES, CA 90031                          |    |
| <b>PF</b> <sup>-</sup> | 0=   | 52     | 23-741- | USUI                                     |    |
| PROJE                  | UT:  |        |         |                                          |    |
|                        |      |        |         | VOOD TEST PLOT                           |    |
|                        |      |        |         | CAPE ISLAND ON THE<br>R OF SELMA AVE AND |    |
|                        |      |        |         | ENT HEIGHTS BLVD.<br>GELES, CA 90046     |    |
|                        |      |        | JS AIN  | GELES, CA 90040                          |    |
| DATE:                  |      |        | 01      | /31/2025                                 |    |
| 0110-0-                |      |        | 01/     |                                          |    |
| SHEET                  | TTL  | E:     | EXIST   | ING SITE CONDITION                       | S  |
| DUAGE                  |      |        |         |                                          |    |
| PHASE                  |      | C      | DESIGN  | N DEVELOPMENT                            |    |
| JOB NUMBER:            | . 1  | SCAL   |         | SHEET NUMBER:                            |    |
| JIVIDEH:               |      | _ JAL  |         |                                          |    |
|                        |      |        |         | L1.1                                     |    |

 $\bigtriangledown$ 

LEGEND- PROPOSED:

STREET LIGHT POST STREET LIGHT ELECTRICAL BOX

DESCRIPTION

 $\frac{3}{8}$ " AND  $\frac{1}{4}$ " GRAVEL MIXED W/ 1"-6" STONES, BLENDED W/ WOOD CHIP MULCH

SELMA AVE.

 $\bigtriangledown$ 

D.

DV.

WATER METER

STOP SIGN

4,070 SQ FT

QTY.

 $\bigtriangledown$ 

 $\overline{\phantom{a}}$ 

 $\bigtriangledown$ 

 $\bigtriangledown$ 

 $\bigcirc$ 

16'

WATER METER FOR IRRIGATION HOOKUP,

SEE L2.0 FOR IRRIGAITON DRAWINGS

SCALE: 1/8" = 1'-0"

0 4' 8'

2. ALL PLANTING TO INCLUDE DRIP EMITTER IRRIGATION.

3. NO GROUNDCOVER PLANTS WILL GROW OVER 3' MATURITY

| ſY. | SIZE    | NOTES |
|-----|---------|-------|
|     |         |       |
|     |         |       |
|     |         |       |
| 3   | 48" box |       |
|     |         |       |
| 1   | 48" box |       |