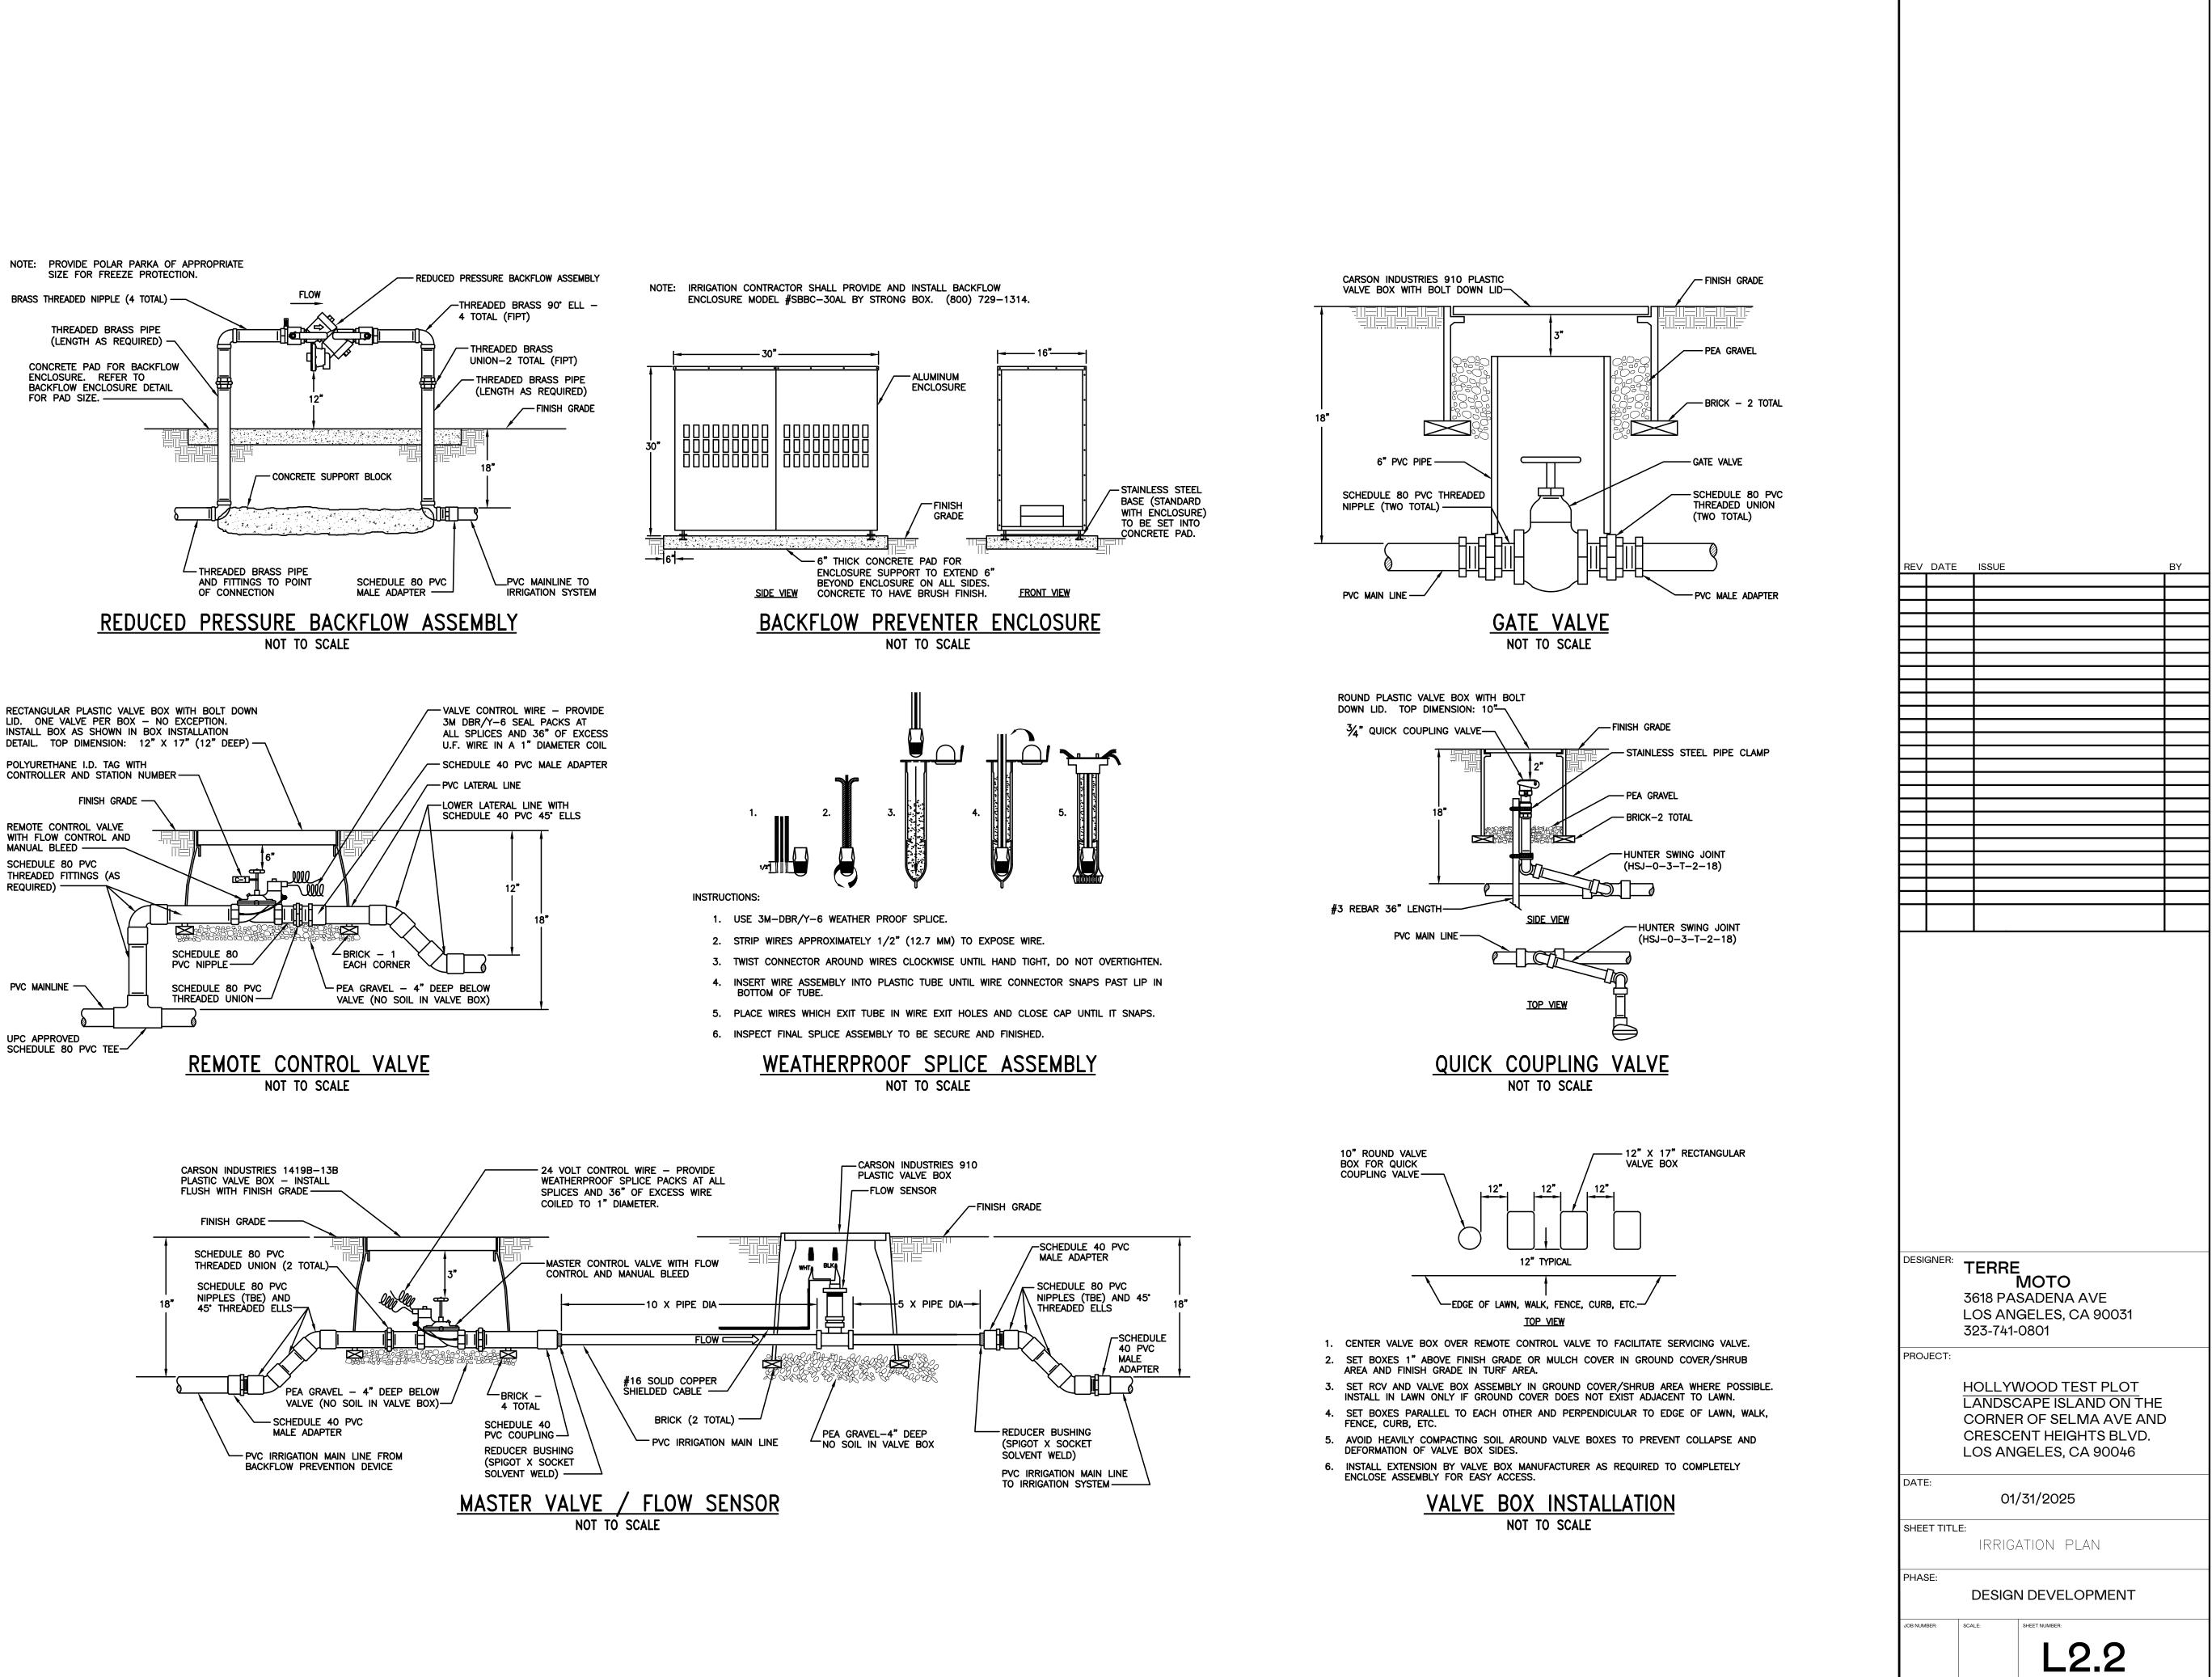

# HOLLYWOOD T

CORNER OF SELMA AVE AND CRESCENT HEIGHTS BLVD. LOS ANGELES, CA 90046

DRAWING INDEX

| L1.0 | OVERALL SITE PLAN        |
|------|--------------------------|
| L1.1 | EXISTING SITE CONDITIONS |
| L1.2 | TREE PLANTING PLAN       |
| L1.3 | LANDSCAPE PLANTING PLAN  |
| L2.0 | IRRIGATION DRAWINGS      |
| L2.1 | IRRIGATION DRAWINGS      |
| L2.2 | IRRIGATION DRAWINGS      |
| L2.3 | IRRIGATION DRAWINGS      |