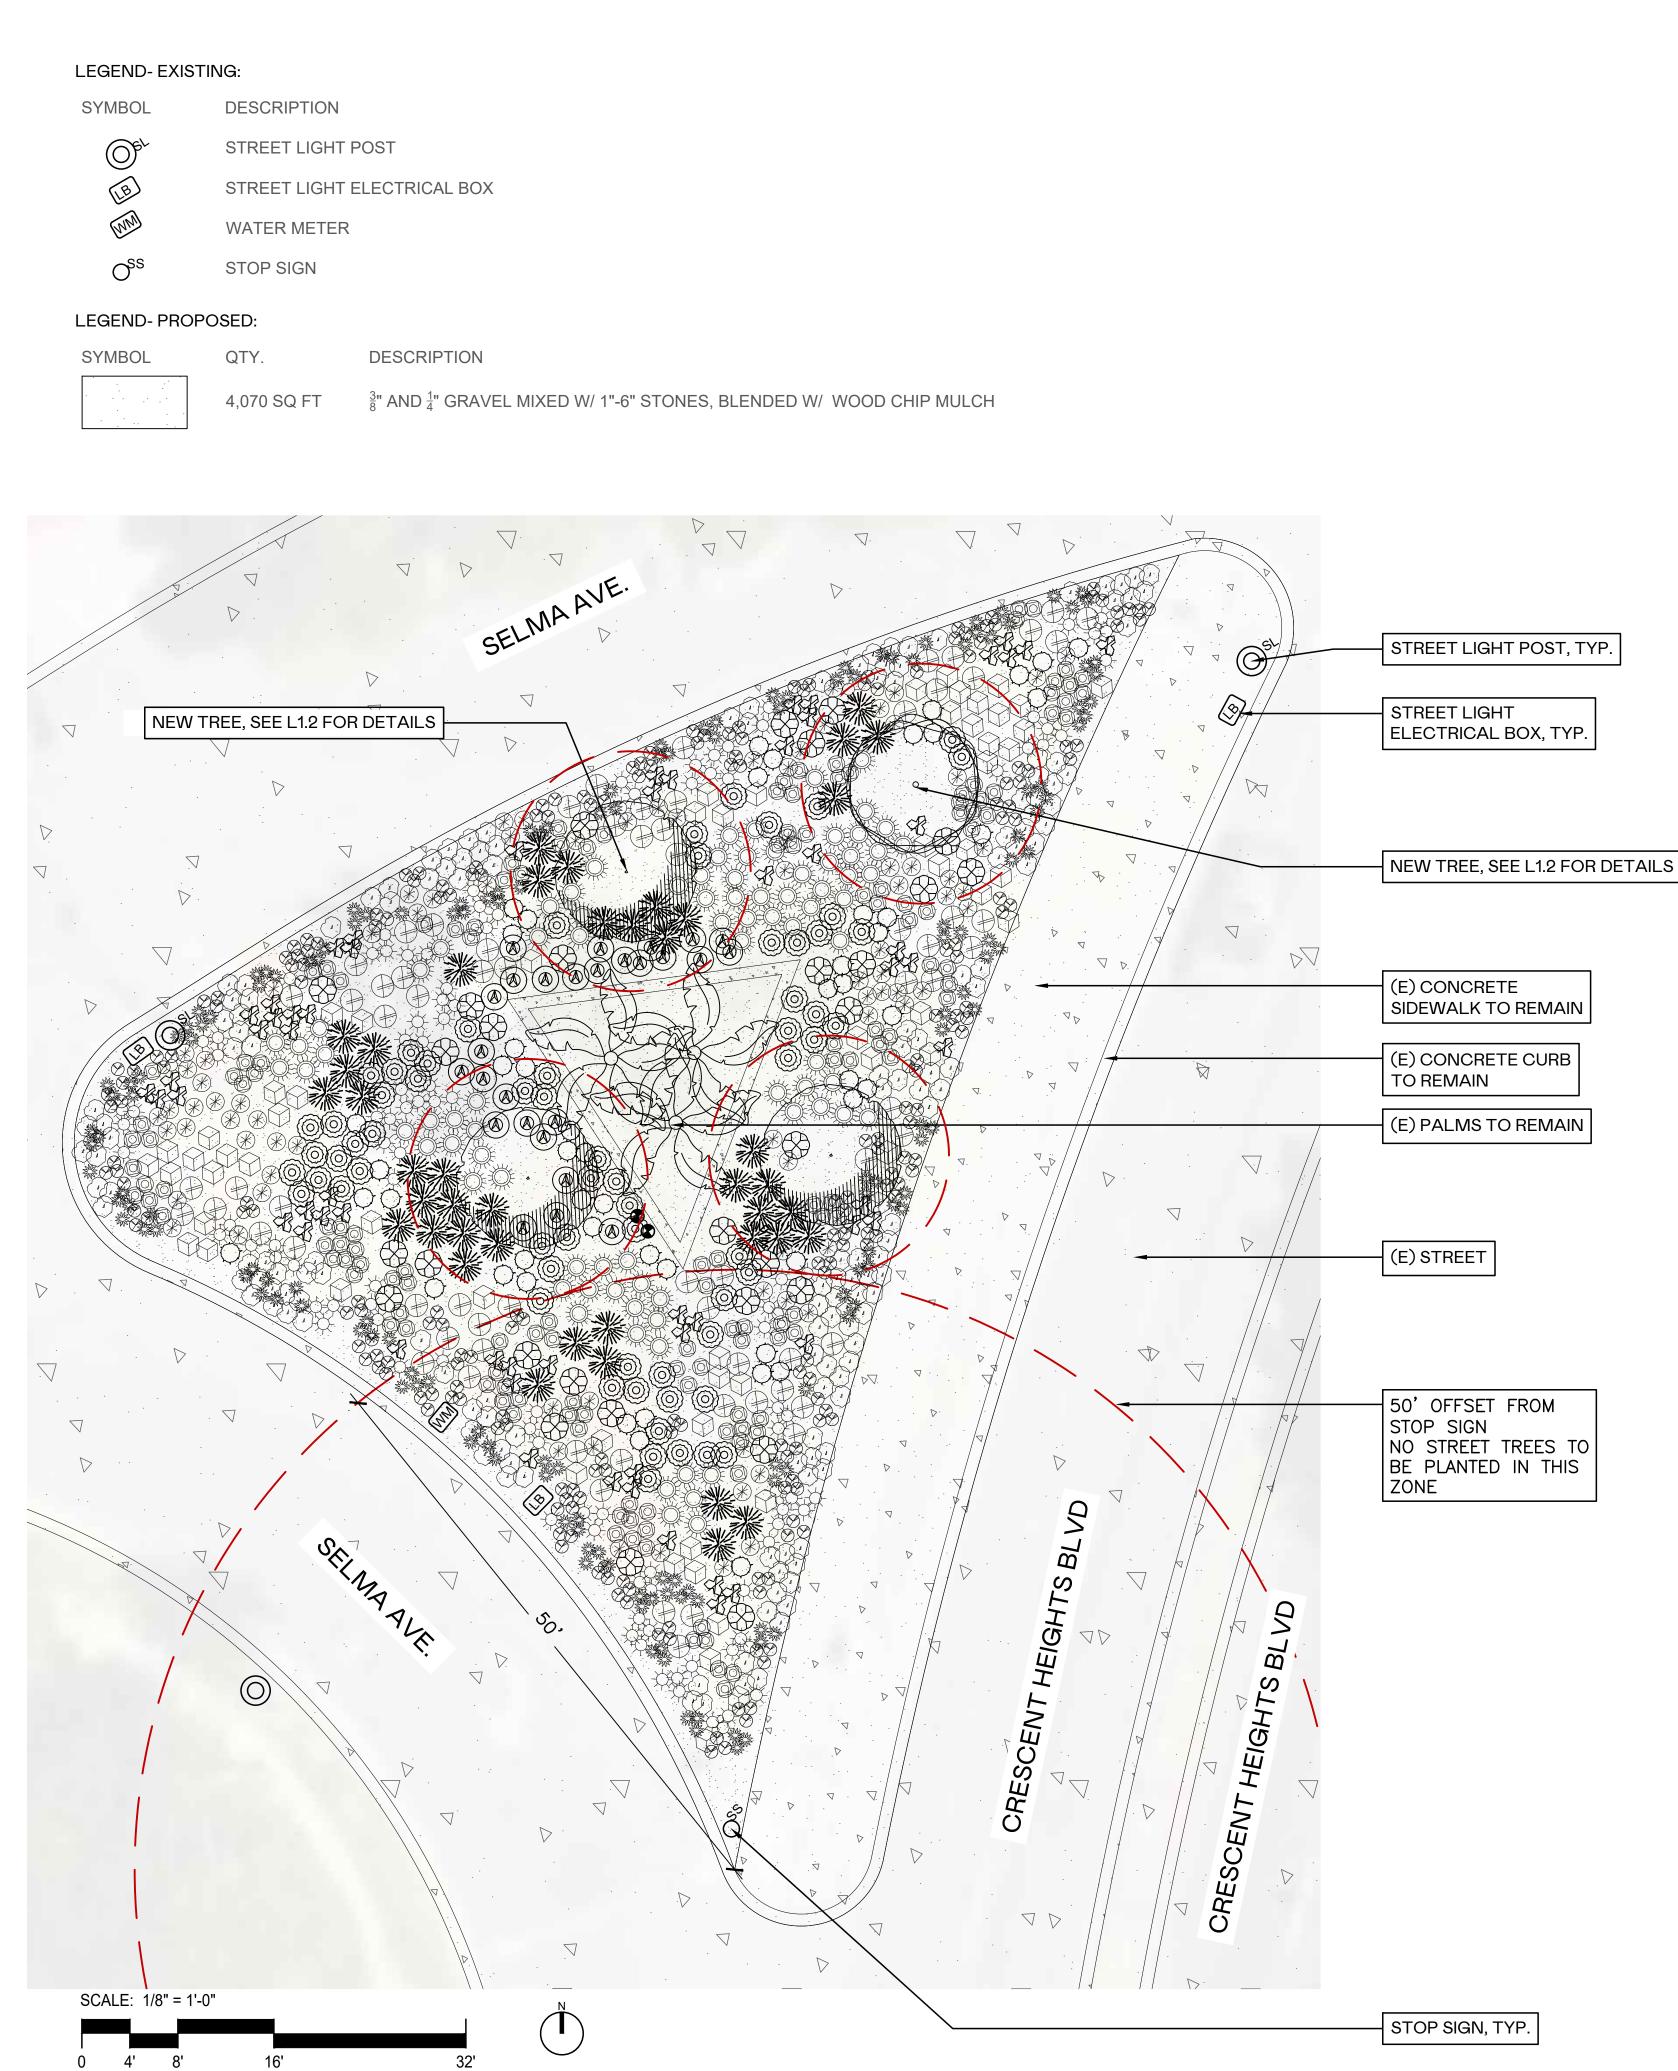

## LEGEND- EXISTING:

| Х |
|---|
|   |
|   |
|   |

| NOTES                  | :    |        |         |                                          |    |
|------------------------|------|--------|---------|------------------------------------------|----|
|                        |      |        |         |                                          |    |
|                        |      |        |         |                                          |    |
|                        |      |        |         |                                          |    |
|                        |      |        |         |                                          |    |
|                        |      |        |         |                                          |    |
|                        |      |        |         |                                          |    |
|                        |      |        |         |                                          |    |
|                        |      |        |         |                                          |    |
|                        |      |        |         |                                          |    |
|                        |      |        |         |                                          |    |
|                        |      |        |         |                                          |    |
|                        |      |        |         |                                          |    |
|                        |      |        |         |                                          |    |
|                        |      |        |         |                                          |    |
|                        |      |        |         |                                          |    |
|                        |      |        |         |                                          |    |
|                        |      |        |         |                                          |    |
|                        |      |        |         |                                          |    |
|                        |      |        |         |                                          |    |
|                        |      |        |         |                                          |    |
|                        |      |        |         |                                          |    |
|                        |      |        |         |                                          |    |
|                        |      |        |         |                                          |    |
| REV D                  | ATE  |        | ISSUE   |                                          | BY |
|                        |      | 7      |         |                                          |    |
|                        |      | 4      |         |                                          |    |
|                        |      |        |         |                                          |    |
|                        |      |        |         |                                          |    |
|                        |      |        |         |                                          |    |
|                        |      |        |         |                                          |    |
|                        |      | $\neg$ |         |                                          |    |
|                        |      |        |         |                                          |    |
|                        |      |        |         |                                          |    |
|                        |      |        |         |                                          |    |
|                        |      |        |         |                                          |    |
|                        |      | _      |         |                                          |    |
|                        |      |        |         |                                          |    |
|                        |      |        |         |                                          |    |
|                        |      |        |         |                                          |    |
|                        |      |        |         |                                          |    |
|                        |      |        |         |                                          |    |
|                        |      |        |         |                                          |    |
|                        |      |        |         |                                          |    |
|                        |      |        |         |                                          |    |
|                        |      |        |         |                                          |    |
|                        |      |        |         |                                          |    |
|                        |      |        |         |                                          |    |
|                        |      |        |         |                                          |    |
|                        |      |        |         |                                          |    |
|                        |      |        |         |                                          |    |
|                        |      |        |         |                                          |    |
|                        |      |        |         |                                          |    |
| DESIGN                 | IER: | T      | ERRE    |                                          |    |
|                        |      | 36     |         | <b>MOTO</b><br>SADENA AVE                |    |
|                        |      | LC     | OS AN   | GELES, CA 90031                          |    |
| <b>PF</b> <sup>-</sup> | 0=   | 52     | 23-741- | USUI                                     |    |
| PROJE                  | UT:  |        |         |                                          |    |
|                        |      |        |         | VOOD TEST PLOT                           |    |
|                        |      |        |         | CAPE ISLAND ON THE<br>R OF SELMA AVE AND |    |
|                        |      |        |         | ENT HEIGHTS BLVD.<br>GELES, CA 90046     |    |
|                        |      |        | JS AIN  | GELES, CA 90040                          |    |
| DATE:                  |      |        | 01      | /31/2025                                 |    |
| 0110-0-                |      |        | 01/     |                                          |    |
| SHEET                  | TTL  | E:     | EXIST   | ING SITE CONDITION                       | S  |
| DUAGE                  |      |        |         |                                          |    |
| PHASE                  |      | C      | DESIGN  | N DEVELOPMENT                            |    |
| JOB NUMBER:            | . 1  | SCAL   |         | SHEET NUMBER:                            |    |
| JIVIDEH:               |      | _ JAL  |         |                                          |    |
|                        |      |        |         | L1.1                                     |    |

DESCRIPTION SYMBOL

 $O^{SS}$ 

SYMBOL

 $\bigtriangledown$ 

 $\nabla$ 

 $\bigtriangledown$ 

 $\bigtriangledown$ 

.

 $\bigtriangledown$ 

LEGEND- PROPOSED:

STREET LIGHT POST STREET LIGHT ELECTRICAL BOX

DESCRIPTION

 $\frac{3}{8}$ " AND  $\frac{1}{4}$ " GRAVEL MIXED W/ 1"-6" STONES, BLENDED W/ WOOD CHIP MULCH

SELMA AVE.

 $\bigtriangledown$ 

D.

DV.

WATER METER

STOP SIGN

4,070 SQ FT

QTY.

 $\bigtriangledown$ 

 $\overline{\phantom{a}}$ 

 $\bigtriangledown$ 

 $\bigtriangledown$ 

 $\bigcirc$ 

16'

WATER METER FOR IRRIGATION HOOKUP,

SEE L2.0 FOR IRRIGAITON DRAWINGS

SCALE: 1/8" = 1'-0"

0 4' 8'