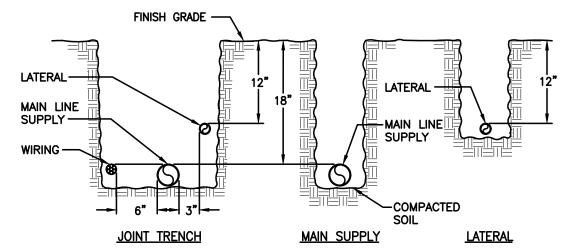

|    |
|         |       |     |            | R OF SELMA AVE AN<br>INT HEIGHTS BLVD. | ID |
|         |       |     |            | GELES, CA 90046                        |    |
| DATE    | Ξ:    |     |            |                                        |    |
|         |       |     | 01/        | /31/2025                               |    |
| SHEE    |       | E:  | IRRIG/     | ATION PLAN                             |    |
| PHAS    | SE:   |     |            |                                        |    |
|         |       |     |            |                                        |    |
| JOB NUM | IDER: | SCA | <b>LE.</b> |                                        |    |
|         |       |     |            | L2.1                                   |    |



















| <u> APPLICANT - PROJECT TO B</u>                        | BE ADOPTED / SPOI      | NSORED BY:                                            |                            |                                    |  |
|---------------------------------------------------------|------------------------|-------------------------------------------------------|----------------------------|------------------------------------|--|
| ORGANIZATION:                                           |                        |                                                       |                            |                                    |  |
| CONTACT PERSON:                                         |                        |                                                       |