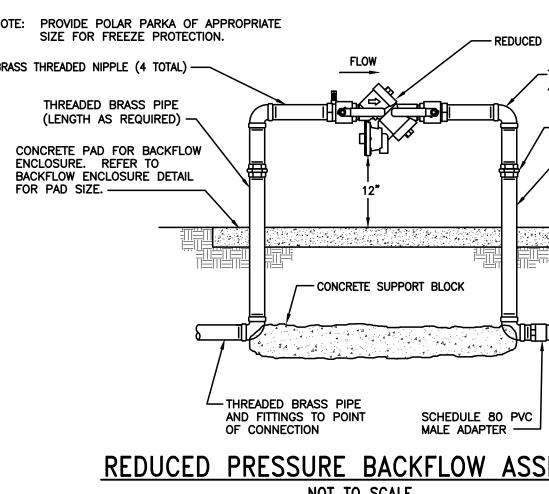

N TH                       |    |
|         |       |     |            | R OF SELMA AVE AN<br>INT HEIGHTS BLVD. | ID |
|         |       |     |            | GELES, CA 90046                        |    |
| DATE    | Ξ:    |     |            |                                        |    |
|         |       |     | 01/        | /31/2025                               |    |
| SHEE    |       | E:  | IRRIG/     | ATION PLAN                             |    |
| PHAS    | SE:   |     |            |                                        |    |
|         |       |     |            |                                        |    |
| JOB NUM | IDER: | SCA | <b>LE.</b> |                                        |    |
|         |       |     |            | L2.1                                   |    |



















| <u> APPLICANT - PROJECT TO B</u>                        | BE ADOPTED / SPOI      | NSORED BY:                                            |                            |                                    |  |
|---------------------------------------------------------|------------------------|-------------------------------------------------------|----------------------------|------------------------------------|--|
| ORGANIZATION:                                           |                        |                                                       |                            |                                    |  |
| CONTACT PERSON:                                         |                        |                                                       |